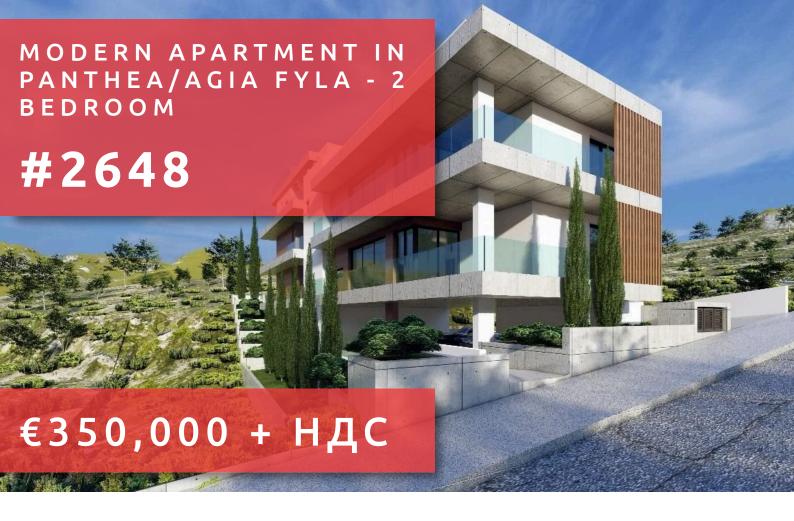

# MODERN APARTMENT IN PANTHEA/ AGIA FYLA - 2 BEDROOM

## ОПИСАНИЕ

Merging contemporary design and quality, this stylish project located in a peaceful area of Panthea/Agia Fyla, close to all amenities, with easy access to the highway and surrounded by green areas and residential projects. This specific part makes you feel the vibe of the recent development that has transformed the area into a very vibrant and charming place to live. Contemporary design with unique architecture both interior and exterior.

The project offers only five apartments in three floors, providing a sense of exclusivity and security. This modern apartment offer an open plan space, modern layout, two spacious bedrooms, en-suite in the master bedroom, main bathroom, and big covered veranda. Private storage and covered parking. Quality materials, modern design and finishes, energy efficiency A, high ceilings, photovoltaics, as well as location are only some of the many advantages of this modern project.