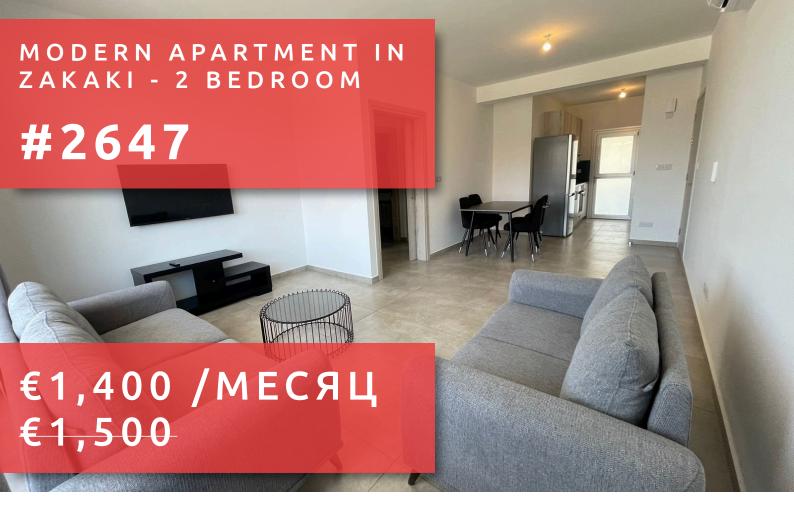

# MODERN APARTMENT IN ZAKAKI - 2 BEDROOM

### **ОБЗОР**

Limassol, Zakaki

Apartment

### ОПИСАНИЕ

This key ready apartment in Zakaki offers comfort and convenience with 75 m² of internal space. The home features two spacious bedrooms and one modern bathroom, making it ideal for small families or professionals. The unit comes fully furnished with modern, stylish decor and high-quality furniture, ensuring a comfortable and hassle-free move-in experience. Residents will enjoy full air conditioning in every room, ample storage options including built-in wardrobes, and additional storage spaces. Gated covered parking is also provided for residents, offering convenience and peace of mind. As part of a newly constructed building, these apartments meet the highest standards of quality and contemporary design. Zakaki is a vibrant neighborhood known for its mix of residential and commercial areas. Here, you will enjoy a peaceful environment while being close to everything you need. The apartment is within walking distance to supermarkets, cafes, and shops. Major shopping centers and entertainment options are in the vicinity, offering relaxing leisure options. Public transport links are nearby, providing easy access to the city center and coastline.