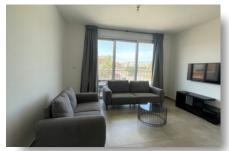

### ОПИСАНИЕ

This key ready apartment in Zakaki offers comfort and convenience with 75 m² of internal space. The home features two spacious bedrooms and one modern bathroom, making it ideal for small families or professionals. The unit comes fully furnished with modern, stylish decor and high-quality furniture, ensuring a comfortable and hassle-free move-in experience. Residents will enjoy full air conditioning in every room, ample storage options including built-in wardrobes, and additional storage spaces. Gated covered parking is also provided for residents, offering convenience and peace of mind. As part of a newly constructed building, these apartments meet the highest standards of quality and contemporary design. Zakaki is a vibrant neighborhood known for its mix of residential and commercial areas. Here, you will enjoy a peaceful environment while being close to everything you need. The apartment is within walking distance to supermarkets, cafes, and shops. Major shopping centers and entertainment options are in the vicinity, offering relaxing leisure options. Public transport links are nearby, providing easy access to the city center and coastline.