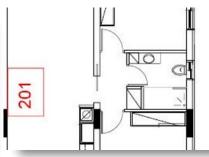

# ОПИСАНИЕ

Last available two-bedroom apartment under construction in the desirable area of Panthea/ Agia Fyla, Limassol. This property offers a comfortable covered area of 92 m<sup>2</sup>, featuring a spacious open-plan layout with high-quality finishes. The apartment includes two well-sized bedrooms, a stylish bathroom, and a contemporary kitchen designed for everyday living. The location offers quick access to the city center and surrounding areas. The neighborhood is family-friendly, with a variety of schools, supermarkets, cafes, and parks all within a short drive, making daily life easy and enjoyable.