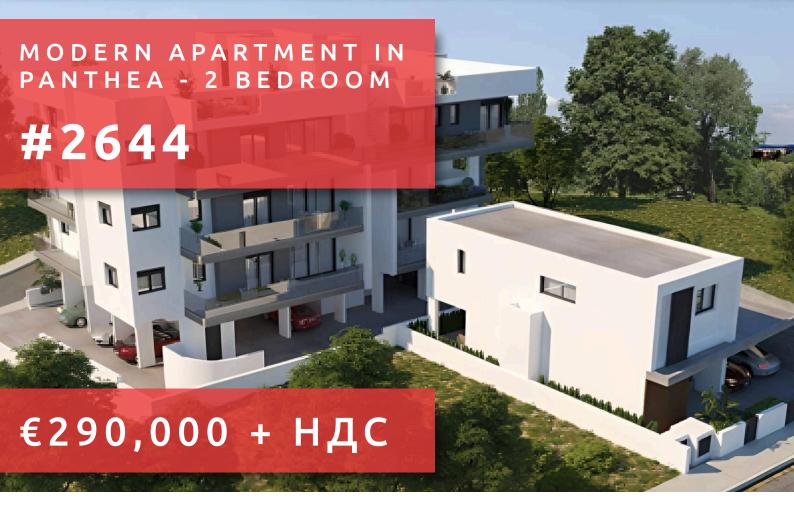

# MODERN APARTMENT IN PANTHEA -BEDROOM

# ОПИСАНИЕ

Last available two-bedroom apartment under construction in the desirable area of Panthea/ Agia Fyla, Limassol. This property offers a comfortable covered area of 92 m<sup>2</sup>, featuring a spacious open-plan layout with high-quality finishes. The apartment includes two well-sized bedrooms, a stylish bathroom, and a contemporary kitchen designed for everyday living. The location offers quick access to the city center and surrounding areas. The neighborhood is family-friendly, with a variety of schools, supermarkets, cafes, and parks all within a short drive, making daily life easy and enjoyable.