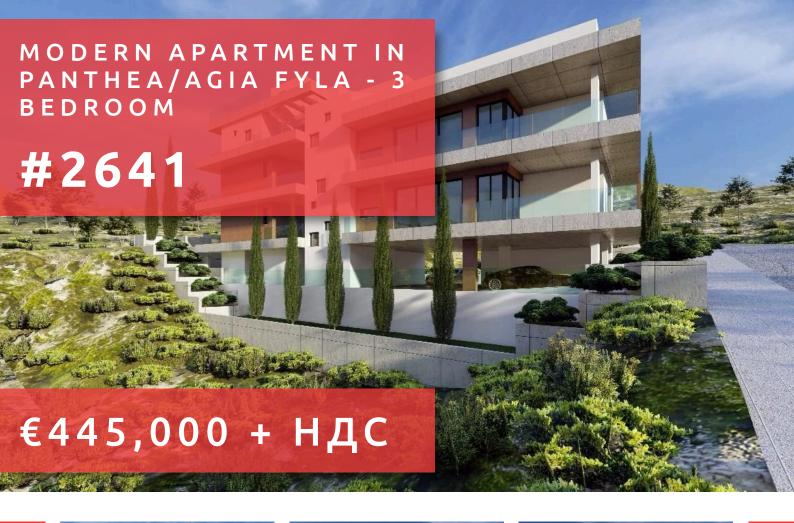

# MODERN APARTMENT IN PANTHEA/ AGIA FYLA - 3 BEDROOM

## ОПИСАНИЕ

Merging contemporary design and quality, this stylish project located in a peaceful area of Panthea/Agia Fyla, close to all amenities, with easy access to the highway and surrounded by green areas and residential projects. This specific part makes you feel the vibe of the recent development that has transformed the area into a very vibrant and charming place to live. Contemporary design with unique architecture both interior and exterior.

The project offers only five apartments in three floors, providing a sense of exclusivity and security. This modern apartment offer an open plan space, modern layout, three spacious bedrooms, en-suite in the master bedromm, main bathroom, and big covered veranda. Private covered parking and storage. Quality materials, modern design and finishes, energy efficiency A, high ceilings, photovoltaics, as well as location are only some of the many advantages of this modern project.