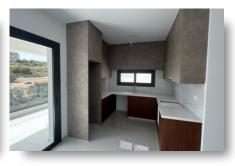

# ОПИСАНИЕ

Available for rent, this modern apartment is located in the highly sought-after area of Panthea, Limassol. The property features a spacious, open-plan living and dining area that is perfect for comfortable day-to-day living, 2 bedrooms and 2 bathrooms. It comes fully furnished with stylish, contemporary furniture and elegant finishes throughout. Including electrical appliances. The apartment was built in 2025 and offers the latest in modern conveniences. Residents will appreciate the bright, airy rooms and the sleek.