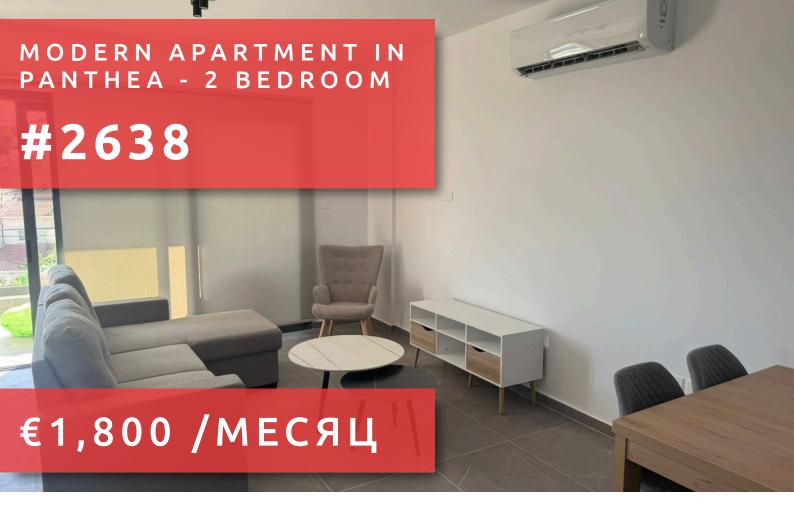

# MODERN APARTMENT IN PANTHEA -BEDROOM

# ОПИСАНИЕ

Available for rent, this modern apartment is located in the highly sought-after area of Panthea, Limassol. The property features a spacious, open-plan living and dining area that is perfect for comfortable day-to-day living, 2 bedrooms and 2 bathrooms. It comes fully furnished with stylish, contemporary furniture and elegant finishes throughout. Including electrical appliances. The apartment was built in 2025 and offers the latest in modern conveniences. Residents will appreciate the bright, airy rooms and the sleek.