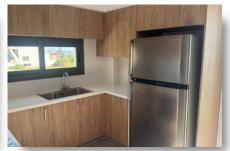

# ОПИСАНИЕ

Available for rent, this modern apartment is located in the highly sought-after area of Panthea, Limassol. The property features a spacious, open-plan living and dining area that is perfect for comfortable day-to-day living, 2 bedrooms and 2 bathrooms. It comes fully furnished with stylish, contemporary furniture and elegant finishes throughout. Including electrical appliances. The apartment was built in 2025 and offers the latest in modern conveniences. Residents will appreciate the bright, airy rooms and the sleek.