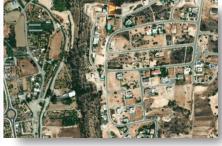

**RESIDENTIAL PLOT IN KEFALOGKREMOS** -761M<sup>2</sup>

### **RESIDENTIAL PLOT KEFALOGKREMOS - 761M<sup>2</sup>**

#### ОБЗОР

Limassol, Germasogeia

#### Building Plot 🕂 2623

#### **!!!OUICK SALE!!!**

For sale is a prime building plot of 761m<sup>2</sup> located in the sought-after area of Germasogeia, Kefalogremos. This large plot offers ample space for creative design and construction, making it an ideal opportunity for anyone looking to build their dream home.

Germasogeia is known for its peaceful ambiance and beautiful surroundings. The area boasts stunning mountain views, creating a serene backdrop to everyday living.

A really unique location with brand-new homes, great infrastructure and tranguil surroundings just three minutes drive from the roundabouts. Excellent area for families that are looking to live in a safe and clean environment that pleases the eye. Most probably the nicest area in Limassol for villa development. The 40% density of the area assures that only private homes can be built.