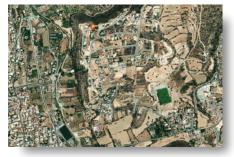

**RESIDENTIAL PLOT IN KEFALOGKREMOS** -761M<sup>2</sup>

### **RESIDENTIAL PLOT KEFALOGKREMOS - 761M<sup>2</sup>**

#### ОБЗОР

Limassol, Germasogeia

#### Building Plot 🕂 2623

#### **!!!OUICK SALE!!!**

For sale is a prime building plot of 761m<sup>2</sup> located in the sought-after area of Germasogeia, Kefalogremos. This large plot offers ample space for creative design and construction, making it an ideal opportunity for anyone looking to build their dream home.

Germasogeia is known for its peaceful ambiance and beautiful surroundings. The area boasts stunning mountain views, creating a serene backdrop to everyday living.

A really unique location with brand-new homes, great infrastructure and tranguil surroundings just three minutes drive from the roundabouts. Excellent area for families that are looking to live in a safe and clean environment that pleases the eye. Most probably the nicest area in Limassol for villa development. The 40% density of the area assures that only private homes can be built.