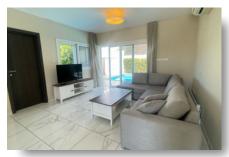

## ОПИСАНИЕ

This modern villa is located on the hills of Mesovounia in Germasogeia its prime location, panoramic views, privacy, and elements of luxury transform this property from a villa to your home. The detached 3-storey villa with a covered area of 175m2 is set on a plot of land measuring 304m2, making any outdoor activity just a decision away. The ground floor features a spacious living area alongside the open plan kitchen and the dinning area, as well as the guest WC. The first floor consists of three bedrooms, the master bedroom with the ensuite bathroom, while the family bathroom is for the use of the other two bedrooms, while one of them has direct access to it. Moving higher, towards the roof terrace, there is an additional bedroom with ensuite bathroom, that can either be utilized as a bedroom or even as an office. Outside, the electric gated villa features a garden and a swimming pool, for the family to host special gatherings or even spend some quality time together. It also has covered parking space. Excellent choice for families. For more information or to schedule a viewing, please contact us at Quastilo.