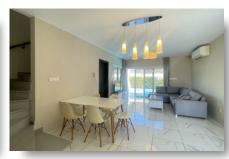

## ОПИСАНИЕ

This modern villa is located on the hills of Mesovounia in Germasogeia its prime location, panoramic views, privacy, and elements of luxury transform this property from a villa to your home. The detached 3-storey villa with a covered area of 175m2 is set on a plot of land measuring 304m2, making any outdoor activity just a decision away. The ground floor features a spacious living area alongside the open plan kitchen and the dinning area, as well as the guest WC. The first floor consists of three bedrooms, the master bedroom with the ensuite bathroom, while the family bathroom is for the use of the other two bedrooms, while one of them has direct access to it. Moving higher, towards the roof terrace, there is an additional bedroom with ensuite bathroom, that can either be utilized as a bedroom or even as an office. Outside, the electric gated villa features a garden and a swimming pool, for the family to host special gatherings or even spend some quality time together. It also has covered parking space. Excellent choice for families. For more information or to schedule a viewing, please contact us at Quastilo.