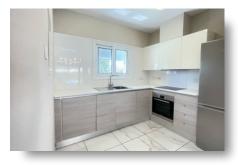

## ОПИСАНИЕ

This modern villa is located on the hills of Mesovounia in Germasogeia its prime location, panoramic views, privacy, and elements of luxury transform this property from a villa to your home. The detached 3-storey villa with a covered area of 175m2 is set on a plot of land measuring 304m2, making any outdoor activity just a decision away. The ground floor features a spacious living area alongside the open plan kitchen and the dinning area, as well as the guest WC. The first floor consists of three bedrooms, the master bedroom with the ensuite bathroom, while the family bathroom is for the use of the other two bedrooms, while one of them has direct access to it. Moving higher, towards the roof terrace, there is an additional bedroom with ensuite bathroom, that can either be utilized as a bedroom or even as an office. Outside, the electric gated villa features a garden and a swimming pool, for the family to host special gatherings or even spend some quality time together. It also has covered parking space. Excellent choice for families. For more information or to schedule a viewing, please contact us at Quastilo.