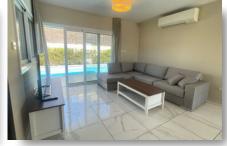

## ОПИСАНИЕ

This modern villa is located on the hills of Mesovounia in Germasogeia its prime location, panoramic views, privacy, and elements of luxury transform this property from a villa to your home. The detached 3-storey villa with a covered area of 175m2 is set on a plot of land measuring 304m2, making any outdoor activity just a decision away. The ground floor features a spacious living area alongside the open plan kitchen and the dinning area, as well as the guest WC. The first floor consists of three bedrooms, the master bedroom with the ensuite bathroom, while the family bathroom is for the use of the other two bedrooms, while one of them has direct access to it. Moving higher, towards the roof terrace, there is an additional bedroom with ensuite bathroom, that can either be utilized as a bedroom or even as an office. Outside, the electric gated villa features a garden and a swimming pool, for the family to host special gatherings or even spend some quality time together. It also has covered parking space. Excellent choice for families. For more information or to schedule a viewing, please contact us at Quastilo.