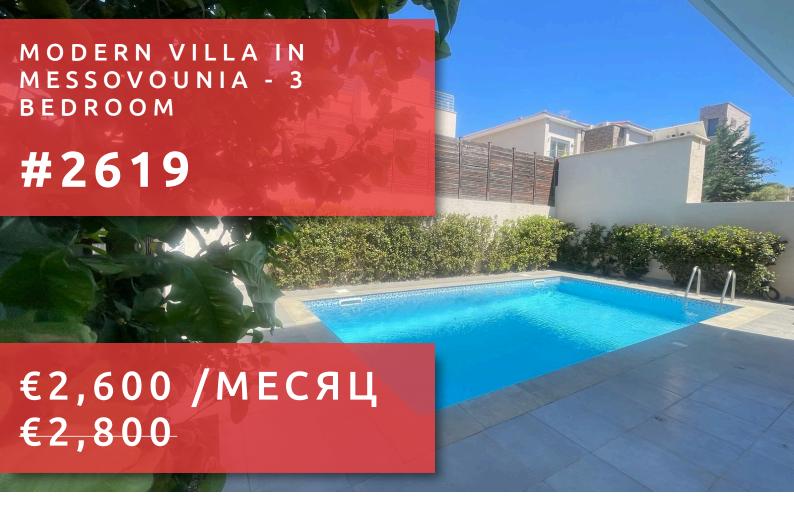

# **MODERN VILLA IN MESSOVOUNIA - 3** BEDROOM

## ОПИСАНИЕ

This modern villa is located on the hills of Mesovounia in Germasogeia its prime location, panoramic views, privacy, and elements of luxury transform this property from a villa to your home. The detached 3-storey villa with a covered area of 175m2 is set on a plot of land measuring 304m2, making any outdoor activity just a decision away. The ground floor features a spacious living area alongside the open plan kitchen and the dinning area, as well as the guest WC. The first floor consists of three bedrooms, the master bedroom with the ensuite bathroom, while the family bathroom is for the use of the other two bedrooms, while one of them has direct access to it. Moving higher, towards the roof terrace, there is an additional bedroom with ensuite bathroom, that can either be utilized as a bedroom or even as an office. Outside, the electric gated villa features a garden and a swimming pool, for the family to host special gatherings or even spend some quality time together. It also has covered parking space. Excellent choice for families. For more information or to schedule a viewing, please contact us at Quastilo.