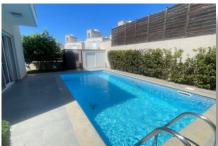

## ОПИСАНИЕ

This modern villa is located on the hills of Mesovounia in Germasogeia its prime location, panoramic views, privacy, and elements of luxury transform this property from a villa to your home. The detached 3-storey villa with a covered area of 175m2 is set on a plot of land measuring 304m2, making any outdoor activity just a decision away. The ground floor features a spacious living area alongside the open plan kitchen and the dinning area, as well as the guest WC. The first floor consists of three bedrooms, the master bedroom with the ensuite bathroom, while the family bathroom is for the use of the other two bedrooms, while one of them has direct access to it. Moving higher, towards the roof terrace, there is an additional bedroom with ensuite bathroom, that can either be utilized as a bedroom or even as an office. Outside, the electric gated villa features a garden and a swimming pool, for the family to host special gatherings or even spend some quality time together. It also has covered parking space. Excellent choice for families. For more information or to schedule a viewing, please contact us at Quastilo.

## **УДОБСТВА**

Aircondition, Split system

Parking, Covered

Pool, Private

Solar water heater