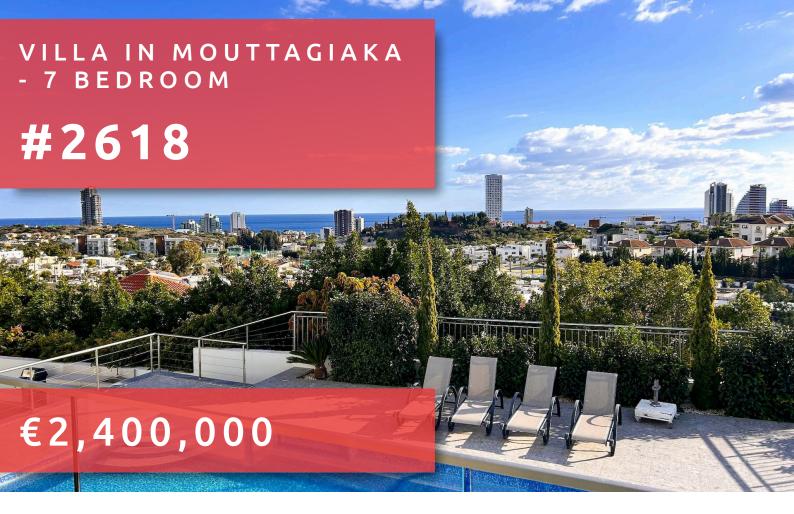

# VILLA IN MOUTTAGIAKA - 7 BEDROOM

#### ОПИСАНИЕ

Magnificent seven-bedroom villa in Limassol's Moutagiaka neighbourhood. This distinctive home, which spans three stories, offers breathtaking panoramic views of the sea. Plot size 620m2, measuring 460m2 internal covered area, 100m2 covered balconies. A spacious kitchen and breakfast area on the ground floor open to a sizable covered balcony with panoramic views of the Limassol Coastline and the sea. A sizable living space for lounging and hosting family gettogethers, which again leads to a sizable covered balcony with breathtaking views of the sea and the pool area. Lower-level floor, offers 4 bedrooms, each with there own bathroom, TV area and studio office. Server room and laundry area. Large covered balcony. From the lower level, one can access the pool area, garden area and BBQ area. The 1st floor offers Master Bedroom, walk in closet and ensuite Bathroom, with large covered balcony offering breathtaking views. The 1st floor also has an addition 2 bedrooms with ensuite bathrooms and their own private balconies.