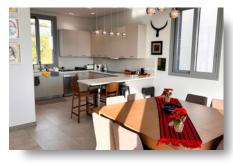

#### ОПИСАНИЕ

Magnificent seven-bedroom villa in Limassol's Moutagiaka neighbourhood. This distinctive home, which spans three stories, offers breathtaking panoramic views of the sea. Plot size 620m2, measuring 460m2 internal covered area, 100m2 covered balconies. A spacious kitchen and breakfast area on the ground floor open to a sizable covered balcony with panoramic views of the Limassol Coastline and the sea. A sizable living space for lounging and hosting family gettogethers, which again leads to a sizable covered balcony with breathtaking views of the sea and the pool area. Lower-level floor, offers 4 bedrooms, each with there own bathroom, TV area and studio office. Server room and laundry area. Large covered balcony. From the lower level, one can access the pool area, garden area and BBQ area. The 1st floor offers Master Bedroom, walk in closet and ensuite Bathroom, with large covered balcony offering breathtaking views. The 1st floor also has an addition 2 bedrooms with ensuite bathrooms and their own private balconies.