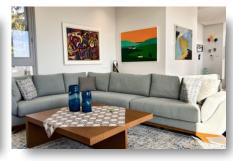

#### ОПИСАНИЕ

Magnificent seven-bedroom villa in Limassol's Moutagiaka neighbourhood. This distinctive home, which spans three stories, offers breathtaking panoramic views of the sea. Plot size 620m2, measuring 460m2 internal covered area, 100m2 covered balconies. A spacious kitchen and breakfast area on the ground floor open to a sizable covered balcony with panoramic views of the Limassol Coastline and the sea. A sizable living space for lounging and hosting family gettogethers, which again leads to a sizable covered balcony with breathtaking views of the sea and the pool area. Lower-level floor, offers 4 bedrooms, each with there own bathroom, TV area and studio office. Server room and laundry area. Large covered balcony. From the lower level, one can access the pool area, garden area and BBQ area. The 1st floor offers Master Bedroom, walk in closet and ensuite Bathroom, with large covered balcony offering breathtaking views. The 1st floor also has an addition 2 bedrooms with ensuite bathrooms and their own private balconies.