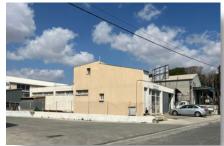

# ОПИСАНИЕ

For sale: Industrial building with internal area: 240m<sup>2</sup> shops on ground floor and 400m<sup>2</sup> basement. There are available 229m² to build on 2nd floor. Located in the vibrant area of Agios Spyridonas, Limassol. This property offers a unique opportunity for businesses looking to thrive in a dynamic environment. The building is situated on a large plot, providing ample space for expansion or modifications to meet your business needs.