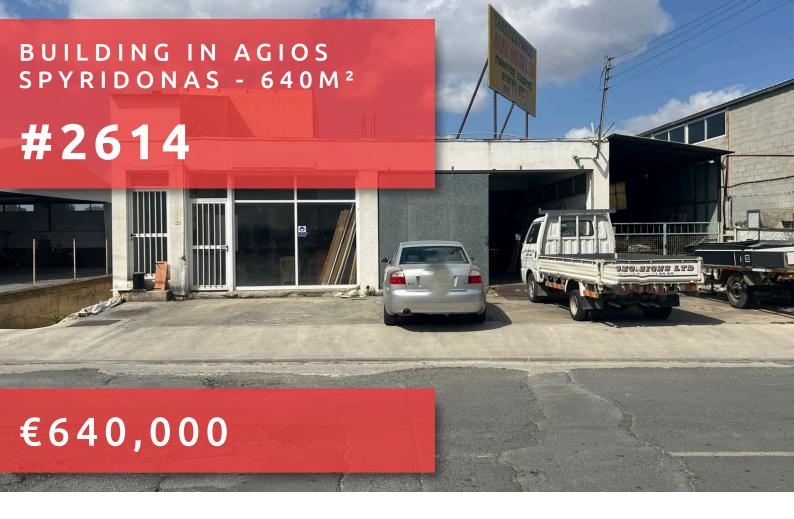

# BUILDING IN AGIOS SPYRIDONAS 640 M<sup>2</sup>

## ОБЗОР

Limassol, Agios Spyridonas

Industrial Building ## 2614

**Общая площадь:** 640m²

Grigori Afxentiou 8A, 4005, Mesa Geitonia

sales@quastilo.com