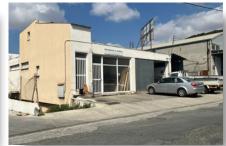

# ОПИСАНИЕ

For sale: Industrial building with internal area: 240m<sup>2</sup> shops on ground floor and 400m<sup>2</sup> basement. There are available 229m² to build on 2nd floor. Located in the vibrant area of Agios Spyridonas, Limassol. This property offers a unique opportunity for businesses looking to thrive in a dynamic environment. The building is situated on a large plot, providing ample space for expansion or modifications to meet your business needs.