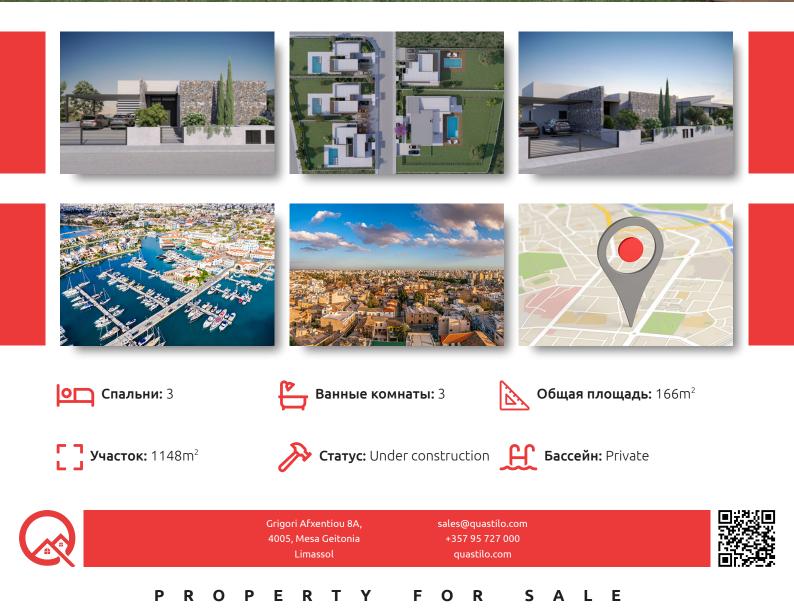

#### описание

A brand new modern design development located near to the main road of Panthea-Fasoula, Opalia Hills area, at a very quiet location 5 minutes away from highway, very near to restaurants / park, public and private schools. The development consists of 5 bungalow Houses. Only 1 house available. The project will be constructed to the highest standards using the latest techniques and the finest quality building materials with high end finishes, provision of climate control system, provision for electrical heating, Photovoltaic, Provision of Air Condition, provision for electrical shutters in bedrooms. Quality materials, modern finishes, energy efficiency and much more are the main assets of this property. Strategically placed on a large plot of 1148m<sup>2</sup>, has internal area: 166m<sup>2</sup>, covered verandas: 44m<sup>2</sup>, uncovered veranda: 140m<sup>2</sup> and offers the utmost in comfort, stunning interiors and exteriors, and privacy. Consists of 3 bedrooms, en-suite and walking wardrobe in the master bedroom. main bathroom, open plan kitchen, living and dining area and guest toilet. Externally the property benefits of landscape garden, Swimming pool : 4.50m\*8 .5m, and covered parking. This dreamy bungalow reflects the top end of a modern diachronic lifestyle! Do not miss your chance to secure this fantastic property. Reach out to Quastilo for more details and to schedule a viewing today.