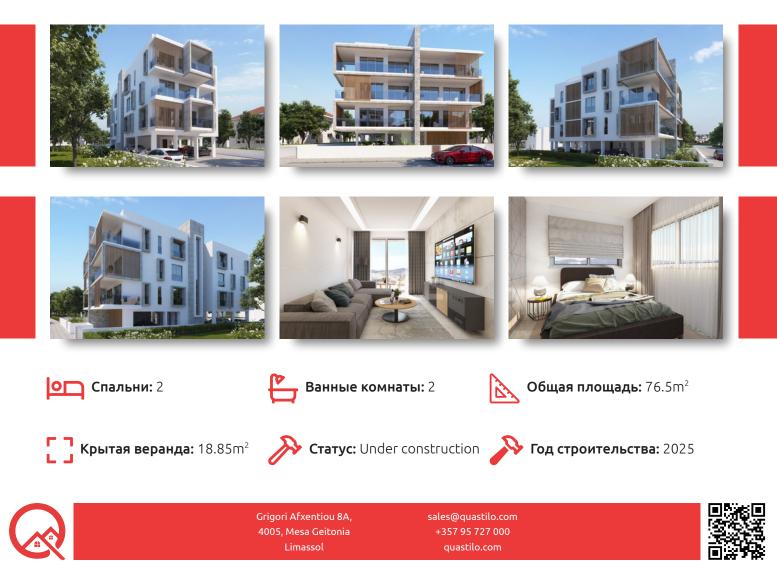

#### ОПИСАНИЕ

This modern project is located in Kato Polemidia, Limassol, close to all amenities with easy access to Makedonias Avenue and highway. Situated on a quiet road in a serene neighborhood, blending modern architecture with thoughtful design to ensure both aesthetic appeal and privacy. The development is carefully oriented to maximize natural light and comfort, creating a tranquil environment for residents. This apartment has 76.5m<sup>2</sup> internal area and 18.85m<sup>2</sup> covered verandas. Consist of 2 bedrooms, en-suite shower in the master bedroom, main bathroom, open plan kitchen, living and dining area. Covered parking and storage on the ground floor.

Residents enjoy exclusive access to a rooftop swimming pool, offering a serene retreat with sweeping views. The interiors are thoughtfully designed with high-quality finishes, including built-in wardrobes, laminate flooring in bedrooms, and European-standard sanitary ware, complemented by practical features such as double-glazed windows, solar water heating, and an intercom system for secure entry.