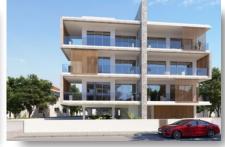

### ОПИСАНИЕ

This modern project is located in Kato Polemidia, Limassol, close to all amenities with easy access to Makedonias Avenue and highway. Situated on a quiet road in a serene neighborhood, blending modern architecture with thoughtful design to ensure both aesthetic appeal and privacy. The development is carefully oriented to maximize natural light and comfort, creating a tranquil environment for residents. This apartment has 100m<sup>2</sup> internal area and 13m<sup>2</sup> covered verandas. Consist of 3 bedrooms, en-suite shower in the master bedroom, main bathroom, open plan kitchen, living and dining area. Covered parking, storage and 2 verandas. Residents enjoy exclusive access to a rooftop swimming pool, offering a serene retreat with sweeping views. The interiors are thoughtfully designed with high-quality finishes, including built-in wardrobes, laminate flooring in bedrooms, and European-standard sanitary ware, complemented by practical features such as double-glazed windows, solar water heating, and an intercom system for secure entry.