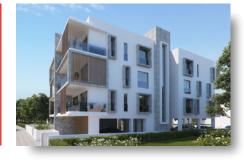

# MODERN APARTMENT IN KATO POLEMIDIA - 3 BEDROOM

#### ОБЗОР

Limassol, Kato Polemidia

### ОПИСАНИЕ

This modern project is located in Kato Polemidia, Limassol, close to all amenities with easy access to Makedonias Avenue and highway. Situated on a quiet road in a serene neighborhood, blending modern architecture with thoughtful design to ensure both aesthetic appeal and privacy. The development is carefully oriented to maximize natural light and comfort, creating a tranquil environment for residents. This apartment has 100m<sup>2</sup> internal area and 13m<sup>2</sup> covered verandas. Consist of 3 bedrooms, en-suite shower in the master bedroom, main bathroom, open plan kitchen, living and dining area. Covered parking, storage and 2 verandas. Residents enjoy exclusive access to a rooftop swimming pool, offering a serene retreat with sweeping views. The interiors are thoughtfully designed with high-quality finishes, including built-in wardrobes, laminate flooring in bedrooms, and European-standard sanitary ware, complemented by practical features such as double-glazed windows, solar water heating, and an intercom system for secure entry.