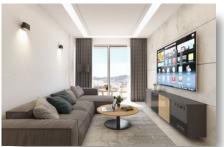

### ОПИСАНИЕ

This modern project is located in Kato Polemidia, Limassol, close to all amenities with easy access to Makedonias Avenue and highway. Situated on a quiet road in a serene neighborhood, blending modern architecture with thoughtful design to ensure both aesthetic appeal and privacy. The development is carefully oriented to maximize natural light and comfort, creating a tranquil environment for residents. This apartment has 100m<sup>2</sup> internal area and 13m<sup>2</sup> covered verandas. Consist of 3 bedrooms, en-suite shower in the master bedroom, main bathroom, open plan kitchen, living and dining area. Covered parking, storage and 2 verandas. Residents enjoy exclusive access to a rooftop swimming pool, offering a serene retreat with sweeping views. The interiors are thoughtfully designed with high-quality finishes, including built-in wardrobes, laminate flooring in bedrooms, and European-standard sanitary ware, complemented by practical features such as double-glazed windows, solar water heating, and an intercom system for secure entry.