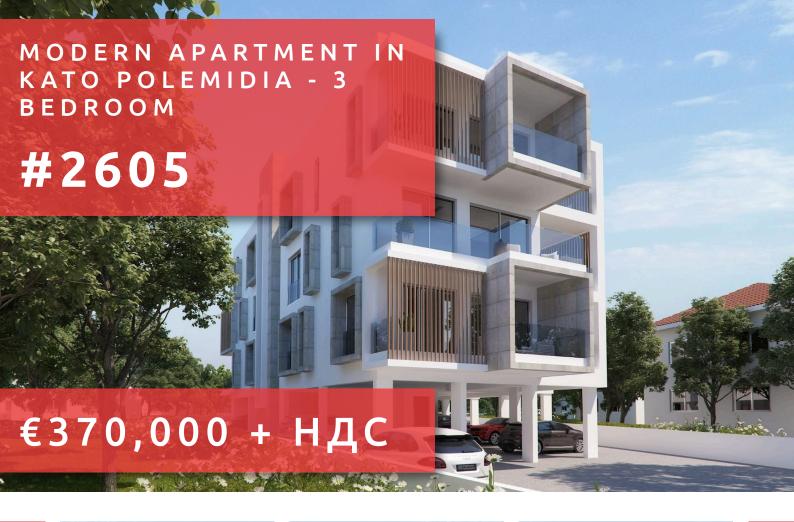

# MODERN APARTMENT IN KATO POLEMIDIA - 3 BEDROOM

### ОПИСАНИЕ

This modern project is located in Kato Polemidia, Limassol, close to all amenities with easy access to Makedonias Avenue and highway. Situated on a quiet road in a serene neighborhood, blending modern architecture with thoughtful design to ensure both aesthetic appeal and privacy. The development is carefully oriented to maximize natural light and comfort, creating a tranquil environment for residents. This apartment has 100m<sup>2</sup> internal area and 13m<sup>2</sup> covered verandas. Consist of 3 bedrooms, en-suite shower in the master bedroom, main bathroom, open plan kitchen, living and dining area. Covered parking, storage and 2 verandas. Residents enjoy exclusive access to a rooftop swimming pool, offering a serene retreat with sweeping views. The interiors are thoughtfully designed with high-quality finishes, including built-in wardrobes, laminate flooring in bedrooms, and European-standard sanitary ware, complemented by practical features such as double-glazed windows, solar water heating, and an intercom system for secure entry.