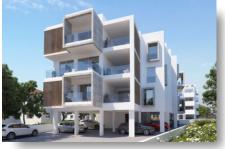

### ОПИСАНИЕ

This modern project is located in Kato Polemidia, Limassol, close to all amenities with easy access to Makedonias Avenue and highway. Situated on a quiet road in a serene neighborhood, blending modern architecture with thoughtful design to ensure both aesthetic appeal and privacy. The development is carefully oriented to maximize natural light and comfort, creating a tranquil environment for residents. This apartment has 100m<sup>2</sup> internal area and 13m<sup>2</sup> covered verandas. Consist of 3 bedrooms, en-suite shower in the master bedroom, main bathroom, open plan kitchen, living and dining area. Covered parking, storage and 2 verandas. Residents enjoy exclusive access to a rooftop swimming pool, offering a serene retreat with sweeping views. The interiors are thoughtfully designed with high-quality finishes, including built-in wardrobes, laminate flooring in bedrooms, and European-standard sanitary ware, complemented by practical features such as double-glazed windows, solar water heating, and an intercom system for secure entry.