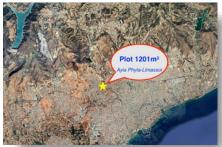

#### ОБЗОР

Limassol, Agia Fyla

## РАССТОЯНИЯ

Amenities: 200 m Airport: 50 km Sea: 4 km

Schools: 500 m Public transport: 100 m Resort: 4 km