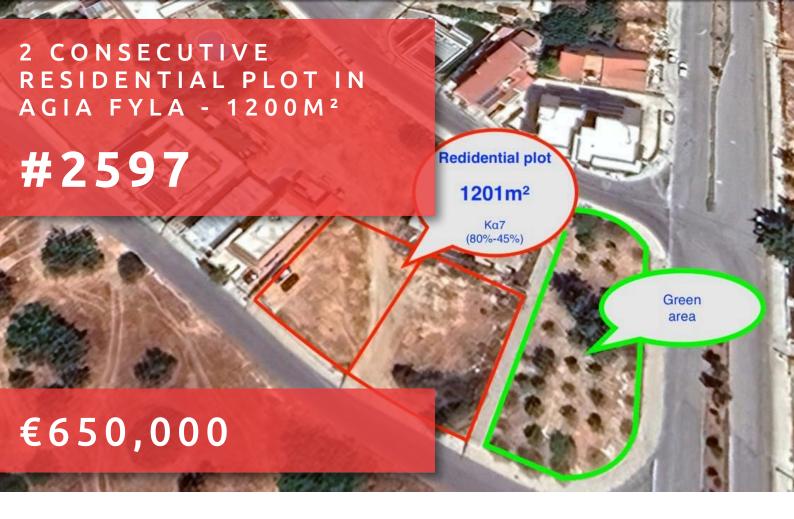

# 2 CONSECUTIVE RESIDENTIAL PLOT AGIA FYLA - 1200M<sup>2</sup>

**\_\_\_\_ Зона:** Ка7

Коэффициент застройки: 8 Коэффициент покрытия: 📜 Макс высота: 13.5m

Grigori Afxentiou 8A, 4005, Mesa Geitonia

sales@quastilo.com +357 95 727 000 quastilo.com