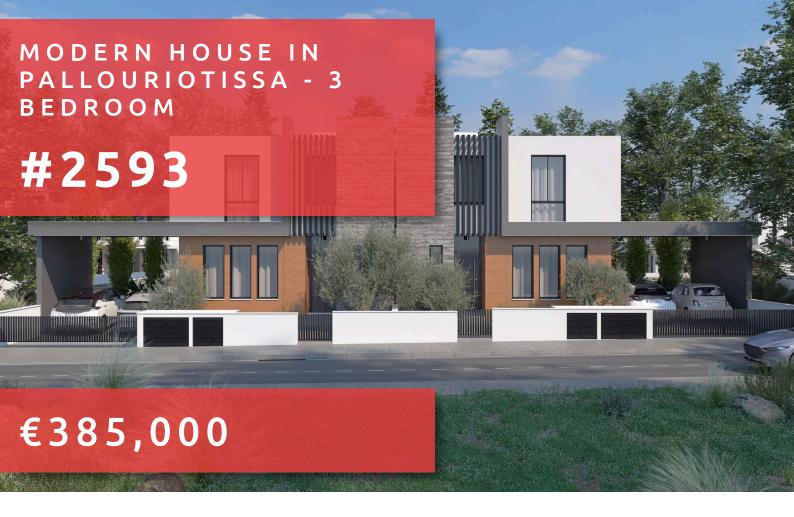

# MODERN HOUSE IN PALLOURIOTISSA - 3 BEDROOM

#### ОБЗОР

Nicosia, Palouriotissa

Semi-Detached House

**#** 2593

### ОПИСАНИЕ

Contemporary and luxury residences located between Pallouriotissa and Aglantzia provide an easy access both to the city center and the main highway. The newly developed neighborhood is based on modern urban planning featuring contemporary landscaping and tranquility. Unique and inspired architectural design, addressing all new trends and needs, giving ergonomic solutions that are both effective and cost efficient. By adopting new technologies we are achieving energy efficiency A providing a sustainable solution. We give emphasis to the quality and attentive selection of materials, ensuring that our developments will provide residences for life. The plot is 270m² and the covered area 170m². It consists of 3 bedroom, en-suite in the master bedroom, main bathroom, guest toilet, kitchen, living and dining area. Externally the property benefits from covered and uncovered verandas, bbq area and covered parking. Contact us today for more information. This listing is proudly advertised by Quastilo, where we help you find your perfect home.