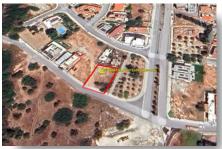

# ОПИСАНИЕ

For sale: a generous building plot of 650 m2 located in the charming area of Agia Fyla. This spacious lot offers a fantastic opportunity to create your dream home or a residential block of apartments in one of the most desirable neighborhoods. Agia Fyla is known for its peaceful atmosphere and stunning views. Nestled on a hillside, this area provides a perfect blend of nature and urban living. You'll find a range of amenities nearby, including shops, cafes, and schools, making it an ideal spot for families and professionals alike. The community is friendly, and the overall vibe is inviting, making it easy to settle in and feel at home. This large plot provides ample space for a custom build, allowing you to design a residence that perfectly fits your lifestyle. With its prime location and generous size, this property presents an exceptional opportunity for both investment and personal use. Don't miss your chance to own a piece of Agia Fyla. Contact Quastilo today for more information and to arrange a viewing.