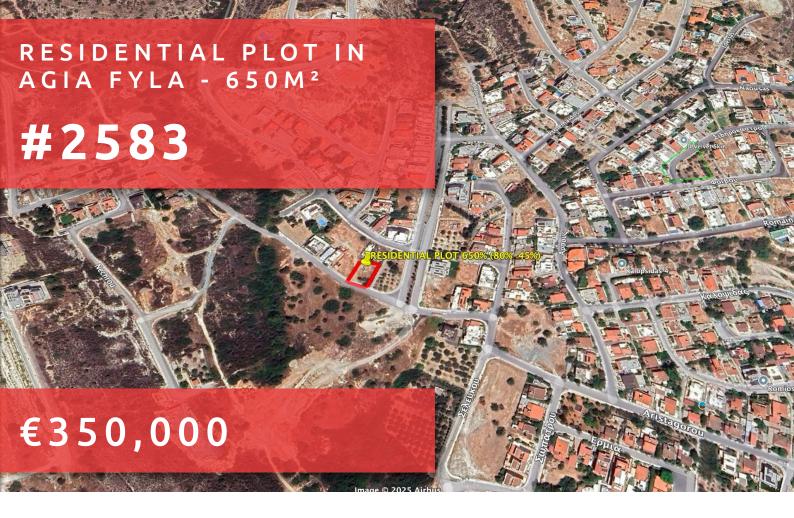

# RESIDENTIAL PLOT IN AGIA FYLA 650 M<sup>2</sup>

# ОПИСАНИЕ

For sale: a generous building plot of 650 m2 located in the charming area of Agia Fyla. This spacious lot offers a fantastic opportunity to create your dream home or a residential block of apartments in one of the most desirable neighborhoods. Agia Fyla is known for its peaceful atmosphere and stunning views. Nestled on a hillside, this area provides a perfect blend of nature and urban living. You'll find a range of amenities nearby, including shops, cafes, and schools, making it an ideal spot for families and professionals alike. The community is friendly, and the overall vibe is inviting, making it easy to settle in and feel at home. This large plot provides ample space for a custom build, allowing you to design a residence that perfectly fits your lifestyle. With its prime location and generous size, this property presents an exceptional opportunity for both investment and personal use. Don't miss your chance to own a piece of Agia Fyla. Contact Quastilo today for more information and to arrange a viewing.