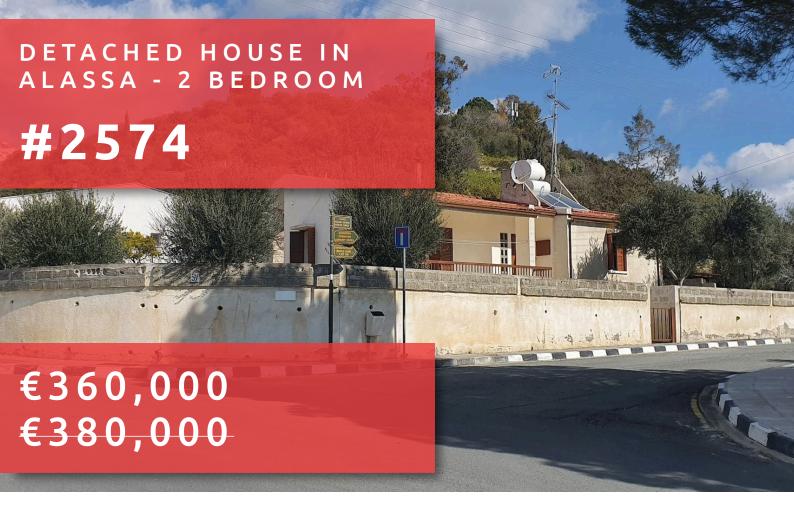

# **DETACHED HOUSE IN ALASSA - 2** BEDROOM

## ОПИСАНИЕ

- Prime Location: Located in the beautiful Alassa area, just 10 minutes drive from Limassol.
- Peaceful Environment: Enjoy a serene and tranquil atmosphere away from the hustle and
- Stunning Views: Great view of Alassa Dum, perfect for relaxation.
- Spacious Plot: Corner plot of 640m<sup>2</sup> with a building density of 85% and coverage density of 45%, allowing for 2 floors.
- Close to Schools: Very near to surrounding private schools, ideal for families.
- Easy Access: Convenient access to the main road for effortless commuting.
- South-Facing: The house faces south, ensuring plenty of natural sunlight.
- Two Bedrooms: A cozy two-bedroom house with a covered area of approximately 100m<sup>2</sup>.
- Renovation Potential: An old house with great potential for renovation and enhancement to suit your style.
- Spacious Parking: Enjoy a large covered parking space on the north side of the house.
- Room for a Pool: Big outdoor space that can easily accommodate a swimming pool for those warm summer days.
- Title Deed Available: Clear title deed ready for a smooth transaction. Don't miss out on this fantastic opportunity! Contact us today for more information or to schedule a viewing.