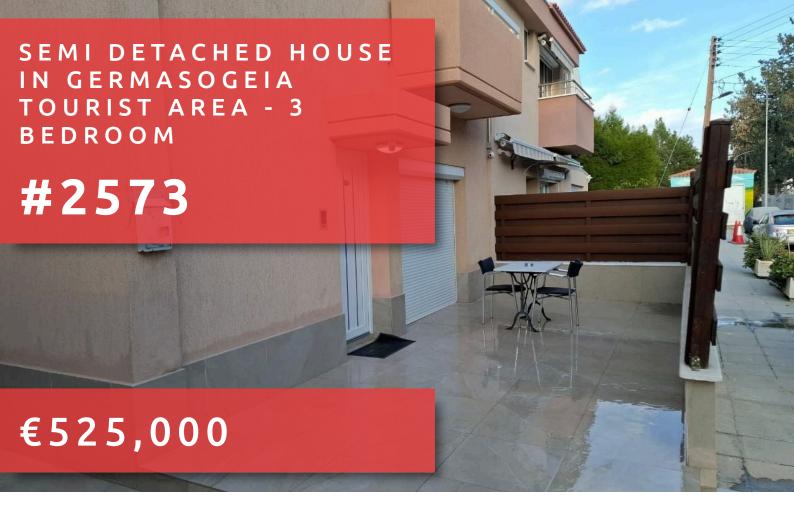

# SEMI DETACHED HOUSE IN GERMASOGEIA TOURIST AREA - 3 BEDROOM

# ОПИСАНИЕ

For sale a semi-detached house located in the desirable Germasogeia Tourist Area, with walking distance to the sandy beaches of Limassol. This property boasts 150m² of internal living space, making it an ideal home for families or those looking for a holiday retreat. The house features three comfortable bedrooms, main bathroom, guest toilet, kitchen, living and dining area. Step outside to enjoy the communal swimming pool, perfect for cooling off on warm days. Germasogeia Tourist Area is known for its beautiful surroundings, offering a vibrant atmosphere filled with cafes, restaurants, and shops. Residents can enjoy easy access to stunning beaches, local parks, and various recreational activities that cater to both relaxation and entertainment. This fully furnished home combines convenience and comfort, allowing you to move in with ease. With amenities just a short walk away, everything you need is within reach. This exceptional property is advertised by Quastilo, dedicated to helping you find your perfect home in this sought-after location. Don't miss the opportunity to make this property your new home.