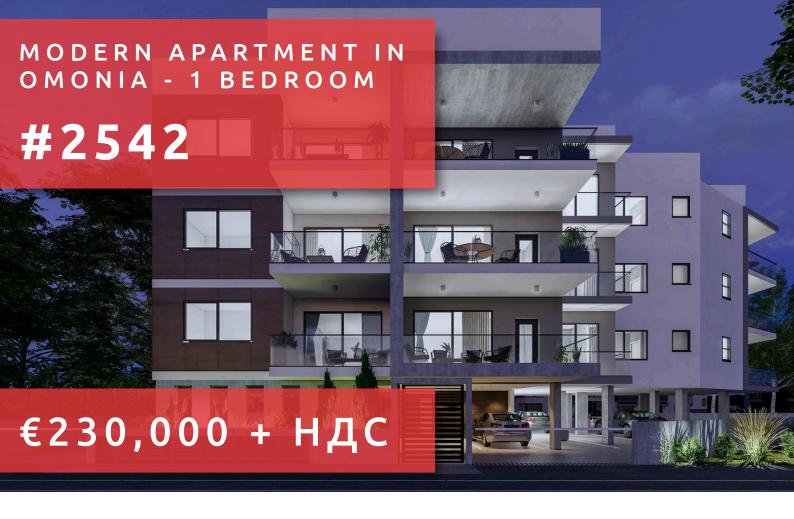

# MODERN APARTMENT IN OMONIA **BEDROOM**

### ОБЗОР

Limassol, Omonoia

## ОПИСАНИЕ

This modern project featuring 15 spacious apartments with luxurious finishes and exquisite design. It consists of 6 one-bedroom and 9 two-bedroom apartments all built with the highest quality materials. Located in Omonoia, this apartment enjoys a central position with easy access to everything. Additionally, residents will appreciate the proximity to the highway, ensuring effortless travel to surrounding locations. Whether you are looking to invest or seeking a new home, this apartment offers a blend of comfort and practicality in a sought-after location. Don't miss the chance to make this fantastic apartment your own. For more information, please contact Quastilo today and discover all that this exceptional property has to offer.