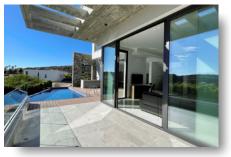

## ОПИСАНИЕ

A stunning modern villa in the desirable area of Agios Tychon, Limassol. This key ready property boasts an impressive internal space of 400 m2, perfect for families or those seeking a spacious retreat. With four generously sized bedrooms and five elegant bathrooms, comfort and luxury are at your fingertips. Built in 2020, this villa is designed for modern living. It features a central air conditioning system, underfloor heating, and an elevator for easy access throughout. The spacious basement offers additional storage or recreation space to suit your needs. Step outside to discover a large plot, complete with a private swimming pool and panoramic views that will take your breath away. Agios Tychon is known for its peaceful atmosphere and proximity to essential amenities, including shops, dining, and recreational facilities. Additionally, the nearby highway ensures that you can easily access other areas. This south-facing villa is energy-efficient with an A rating, ensuring both comfort and sustainability. Don't miss out on the opportunity to own this incredible property, advertised exclusively by Quastilo. Schedule your viewing today.

## **УДОБСТВА**

Aircondition, Central system Heating, Underfloor Parking, Covered

Pool, Private, infinity Elevator Storage

Maid's room Landscaped garden Solar photovoltaic panels

#### ХАРАКТЕРИСТИКИ

Shutters, electric Easy access to highway High ceilings

Pressurized water system Walk-in closet Open plan

Parquet flooring Double glazing Alarm system

Roller blinds Veranda, large Quiet area