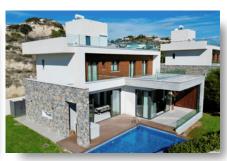

## ОПИСАНИЕ

A stunning modern villa in the desirable area of Agios Tychon, Limassol. This key ready property boasts an impressive internal space of 400 m2, perfect for families or those seeking a spacious retreat. With four generously sized bedrooms and five elegant bathrooms, comfort and luxury are at your fingertips. Built in 2020, this villa is designed for modern living. It features a central air conditioning system, underfloor heating, and an elevator for easy access throughout. The spacious basement offers additional storage or recreation space to suit your needs. Step outside to discover a large plot, complete with a private swimming pool and panoramic views that will take your breath away. Agios Tychon is known for its peaceful atmosphere and proximity to essential amenities, including shops, dining, and recreational facilities. Additionally, the nearby highway ensures that you can easily access other areas. This south-facing villa is energy-efficient with an A rating, ensuring both comfort and sustainability. Don't miss out on the opportunity to own this incredible property, advertised exclusively by Quastilo. Schedule your viewing today.

## **УДОБСТВА**

Aircondition, Central system Heating, Underfloor Parking, Covered

Pool, Private, infinity Elevator Storage

Maid's room Landscaped garden Solar photovoltaic panels

#### ХАРАКТЕРИСТИКИ

Shutters, electric Easy access to highway High ceilings

Pressurized water system Walk-in closet Open plan

Parquet flooring Double glazing Alarm system

Roller blinds Veranda, large Quiet area