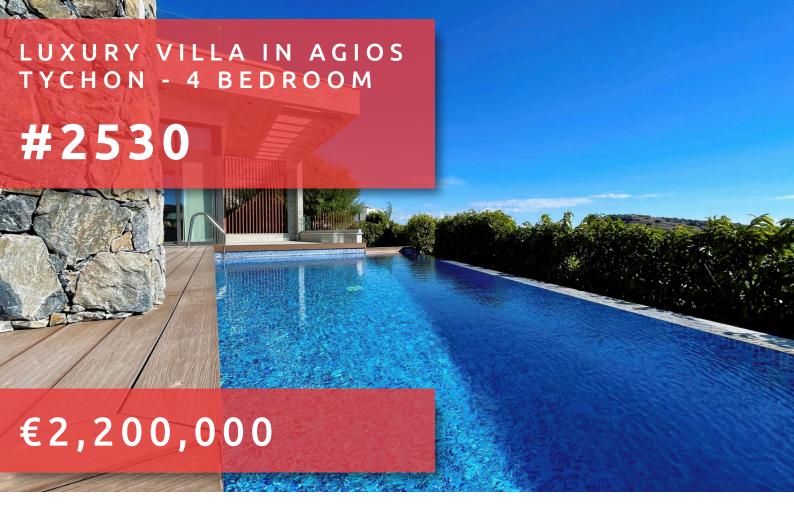

# LUXURY VILLA IN AGIOS TYCHON BEDROOM

## ОПИСАНИЕ

A stunning modern villa in the desirable area of Agios Tychon, Limassol. This key ready property boasts an impressive internal space of 400 m2, perfect for families or those seeking a spacious retreat. With four generously sized bedrooms and five elegant bathrooms, comfort and luxury are at your fingertips. Built in 2020, this villa is designed for modern living. It features a central air conditioning system, underfloor heating, and an elevator for easy access throughout. The spacious basement offers additional storage or recreation space to suit your needs. Step outside to discover a large plot, complete with a private swimming pool and panoramic views that will take your breath away. Agios Tychon is known for its peaceful atmosphere and proximity to essential amenities, including shops, dining, and recreational facilities. Additionally, the nearby highway ensures that you can easily access other areas. This south-facing villa is energy-efficient with an A rating, ensuring both comfort and sustainability. Don't miss out on the opportunity to own this incredible property, advertised exclusively by Quastilo. Schedule your viewing today.