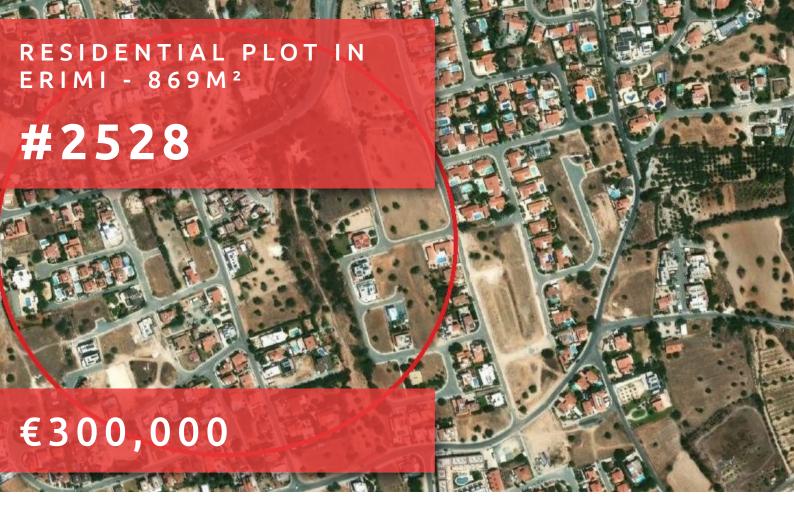

# RESIDENTIAL PLOT IN ERIMI - 869M<sup>2</sup>

### ОПИСАНИЕ

For sale: a generous building plot measuring 869 m2, perfectly situated in the charming area of Erimi. This exceptional piece of land offers an ideal opportunity to design and construct your dream home in a peaceful setting that balances tranquility with convenience. Erimi is known for its welcoming community and beautiful surroundings. This area is particularly appealing for families and those seeking a serene lifestyle, marked by stunning natural landscapes and a variety of local amenities. You will find shops, cafes, and schools just a short drive away, ensuring everything you need is within easy reach. With its large plot size, there is ample space to create a spacious residence with outdoor entertainment areas or lush gardens. This is a rare chance to invest in a prime location that allows for both comfort and convenience. Don't miss out on this fantastic opportunity to secure a piece of Erimi. Contact us today for more information. This listing is proudly advertised by Quastilo.