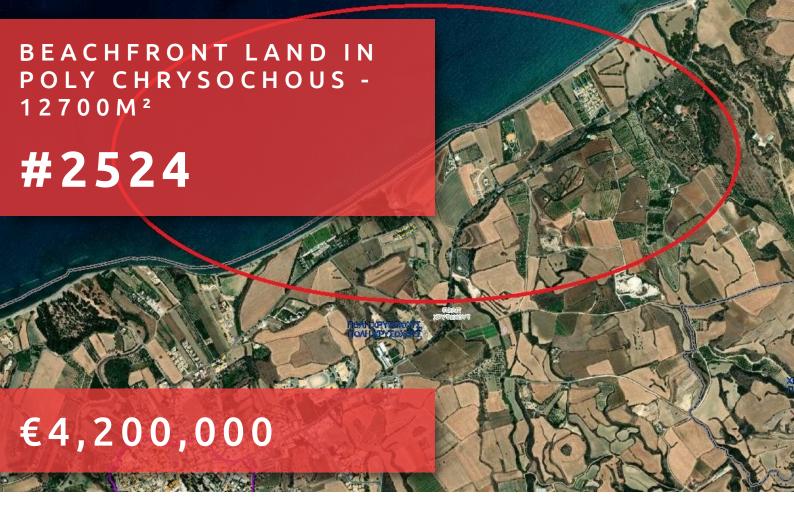

## BEACHFRONT LAND IN POLY CHRYSOCHOUS - 12700M<sup>2</sup>

## ОБЗОР

Paphos, Poli Chrysochous

Development Land ## 2524

## ОПИСАНИЕ

Discover a beachfront piece of development land for sale in the picturesque area of Poli Chrysochous. This expansive plot spans an impressive 12,700 square meters, offering ample space for your visionary project. Poli Chrysochous is renowned for its stunning natural landscapes, charming village atmosphere, and rich local culture. Nestled between the mountains and the sparkling coastline, this area provides a unique blend of tranquility and accessibility. Residents and visitors alike enjoy easy access to a variety of amenities, including shops, restaurants, and recreational facilities. One of the standout features of this property is its breathtaking sea view and direct sea front location. Imagine the possibilities for residential/ tourist development in such an idyllic setting, where the beauty of the surrounding landscape can be cherished every day. This large plot in Poli Chrysochous presents a unique opportunity for both investors and developers. Don't miss out on the chance to bring your project to life in this beautiful area. For more details on this exceptional piece of land, please contact Quastilo today.

## ХАРАКТЕРИСТИКИ

Sea view Sea front Near amenities

РАССТОЯНИЯ

Amenities: 300 m Airport: 35 km **Sea:** 0 m

Schools: 1 km Public transport: 100 m Resort: 300 m