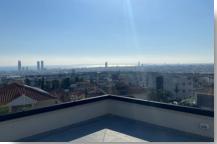

(balconies total area 60.00m2). Mini kitchenette, Lift access to all floors and additional staircase leading to upper floor. Underfloor heating and central cooling system

•2nd floor 148.00m2 : 2 big bedrooms equipped with ensuite in each, laundry area, and one big open space area with living equipped with integrated fireplace, dining, guest wc and kitchen with island bar. External sitting area with jacuzzi under pergola, barbeque bench, shower and walk around balcony of 134.00m2 with 360° panoramic view at the city of Limassol and backyard gardens and pool. Underfloor heating and central cooling system