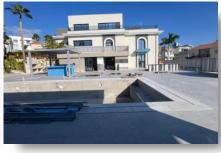

•General Exterior : Big modern overflow swimming pool with integrated jacuzzi jet, gardens with build in flower pots, mechanical rooms

•Detached apartment 80.00m2 fully equipped with kitchen, living and dining area, guest wc, one bedroom with ensuite, hammam and sauna rooms. Direct access to the swimming pool and gardens. Panoramic view to the city of Limassol.