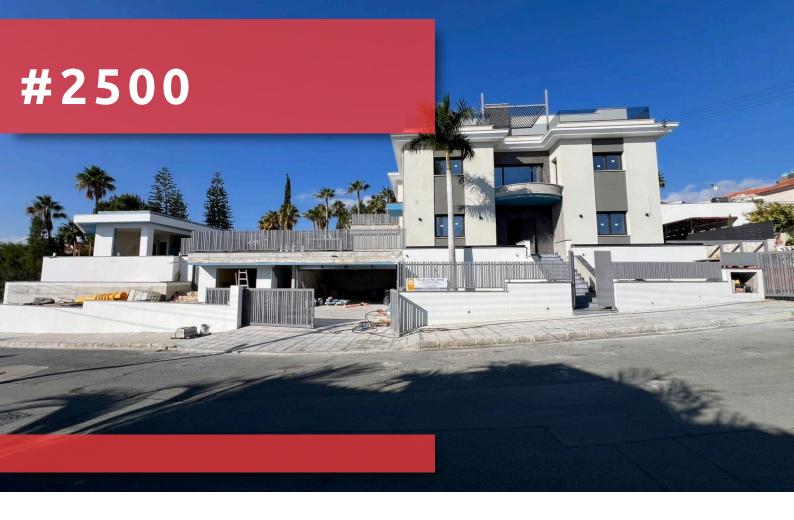

# Limassol, Agios Athanasios

# Villa 🕂 2500

## ОПИСАНИЕ

•Plot area : 1813.00 m2

•Basement level 68.00m2 : Home cinema, guest wc, staircase to ground floor, lift access to upper floors ,ramp to external covered and secured double parking

•Road level 84.00m2: Maids room complete with kitchenette, wc and living area, double covered and secured parking, staircase to ground floor and pool.