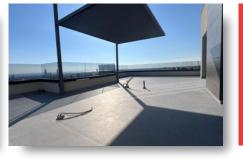

(balconies total area 60.00m2). Mini kitchenette, Lift access to all floors and additional staircase leading to upper floor. Underfloor heating and central cooling system

•2nd floor 148.00m2 : 2 big bedrooms equipped with ensuite in each, laundry area, and one big open space area with living equipped with integrated fireplace, dining, guest wc and kitchen with island bar. External sitting area with jacuzzi under pergola, barbeque bench, shower and walk around balcony of 134.00m2 with 360° panoramic view at the city of Limassol and backyard gardens and pool. Underfloor heating and central cooling system