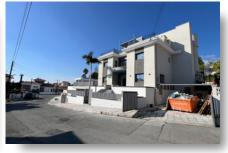

## ОПИСАНИЕ

•Plot area : 1813.00 m2

•Basement level 68.00m2 : Home cinema, guest wc, staircase to ground floor, lift access to upper floors ,ramp to external covered and secured double parking

•Road level 84.00m2: Maids room complete with kitchenette, wc and living area, double covered and secured parking, staircase to ground floor and pool.

•Ground floor 332.00m2 : 2 sitting areas, 2 living areas, dinning area, kitchen with island bar and kitchen sitting area, all in an open plan space and detailed arrangement. Laundry room, guest wc, exterior gym area with wc and shower. Underfloor heating and central cooling system