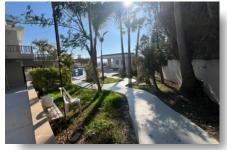

•Exterior bar under pergola, barbeque bench and backyard gardens with palm trees and other types of green features all located around a modern paved sitting area of approx. 130.00m2 with garden pathways and both neoclassical and modern decorative elements.