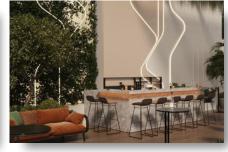

## ОПИСАНИЕ

Discover this inviting office space available for rent in the vibrant Old Town area, Limassol. Offering 180m<sup>2</sup> of key-ready internal space, and 100m<sup>2</sup> roof garden, this office is perfect for businesses looking to establish themselves in a bustling environment. Situated in the heart of the City Center, this location provides excellent visibility and accessibility. The area is known for its lively atmosphere, featuring a mix of shops, restaurants, and cultural landmarks. Surrounded by a diverse community, your business will thrive in an environment that attracts both locals and visitors alike. With plenty of public transport options nearby, commuting to and from the office is convenient for your team and clients. This office offers a flexible layout, making it easy to customize the space to suit your needs. Large windows allow for natural light to fill the area, creating a productive and pleasant work environment. Don't miss this opportunity to secure a prime office space in the City Center. For more information and to arrange a viewing, please contact Quastilo today. We are here to help you find the perfect location for your business success.

# **УДОБСТВА**