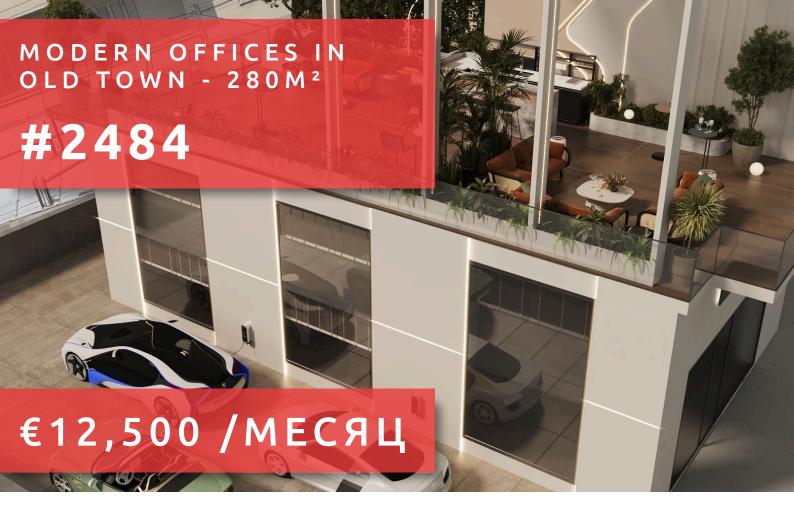

# MODERN OFFICES IN OLD TOWN 280 M<sup>2</sup>

### ОБЗОР

Limassol, City Center

Office ## 2484

## ОПИСАНИЕ

Discover this inviting office space available for rent in the vibrant Old Town area, Limassol. Offering 180m<sup>2</sup> of key-ready internal space, and 100m<sup>2</sup> roof garden, this office is perfect for businesses looking to establish themselves in a bustling environment. Situated in the heart of the City Center, this location provides excellent visibility and accessibility. The area is known for its lively atmosphere, featuring a mix of shops, restaurants, and cultural landmarks. Surrounded by a diverse community, your business will thrive in an environment that attracts both locals and visitors alike. With plenty of public transport options nearby, commuting to and from the office is convenient for your team and clients. This office offers a flexible layout, making it easy to customize the space to suit your needs. Large windows allow for natural light to fill the area, creating a productive and pleasant work environment. Don't miss this opportunity to secure a prime office space in the City Center. For more information and to arrange a viewing, please contact Quastilo today. We are here to help you find the perfect location for your business success.

€15.000 furnished - €12.500 unfurnished