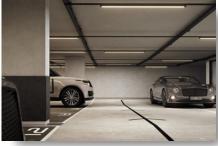

## ОПИСАНИЕ

This commercial building is situated in the heart of Limassol on Agios Fylaxios street, Limassol, is a hub of entrepreneurial activity and professional collaboration. With its prime location offering stunning views of the bustling cityscape, this center is a magnet for both established businesses and startups seeking a prestigious and convenient workspace. The building, spanning 1897m², is a contemporary commercial property that offers a comprehensive and functional layout for businesses. With a thoughtfully designed structure, it caters to modern needs while ensuring ample space, ease of access, and flexibility for various business purposes. Includes a two-level underground parking facility. This feature provides a convenient and secure space for parking of 18 cars, ensuring the building is easily accessible to both employees and visitors. Each office has its own storage room. Upon entering the building, you're welcomed into a spacious, inviting lobby. Above the lobby, the building comprises six floors of open-space office areas. These floors are presented in a "shell core" condition, allowing for maximum flexibility and customization according to the needs and preferences of the new owner. The open-space design provides a blank canvas for future occupants to configure the layout, partitions, and amenities to suit their specific requirements and cater to a variety of businesses, from tech startups to consultancy firms. Large windows line the front exterior of the building, allowing abundant natural light to flood the space and offering inspiring views of the city skyline. The shell core condition includes essential infrastructure components such as elevator, electrical connections and plumbing. This basic infrastructure provides a solid foundation for further development and enables a smooth transition to a fully operational office space. Don't miss the opportunity to establish your business in this prime location. Contact Quastilo for more details and to arrange a viewing.

Characteristics:

-Plot size: 527m²

-6 floors

-Total floor area: 1897m<sup>2</sup> -Total office area: 913m<sup>2</sup> -Spacious lobby of 83m<sup>2</sup>

-Two-level underground parking 761m² for 18 cars