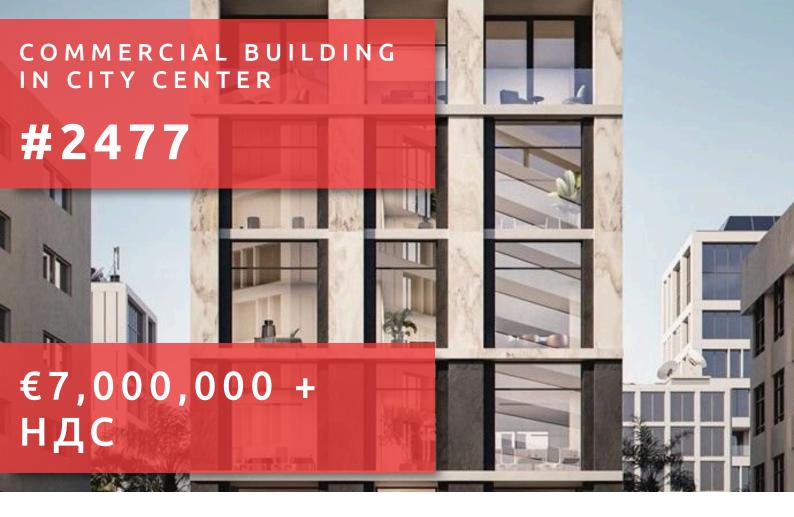

## COMMERCIAL BUILDING IN CITY CENTER

## ОПИСАНИЕ

This commercial building is situated in the heart of Limassol on Agios Fylaxios street, Limassol, is a hub of entrepreneurial activity and professional collaboration. With its prime location offering stunning views of the bustling cityscape, this center is a magnet for both established businesses and startups seeking a prestigious and convenient workspace. The building, spanning 1897m², is a contemporary commercial property that offers a comprehensive and functional layout for businesses. With a thoughtfully designed structure, it caters to modern needs while ensuring ample space, ease of access, and flexibility for various business purposes. Includes a two-level underground parking facility. This feature provides a convenient and secure space for parking of 18 cars, ensuring the building is easily accessible to both employees and visitors. Each office has its own storage room. Upon entering the building, you're welcomed into a spacious, inviting lobby. Above the lobby, the building comprises six floors of open-space office areas. These floors are presented in a "shell core" condition, allowing for maximum flexibility and customization according to the needs and preferences of the new owner. The open-space design provides a blank canvas for future occupants to configure the layout, partitions, and amenities to suit their specific requirements and cater to a variety of businesses, from tech startups to consultancy firms. Large windows line the front exterior of the building, allowing abundant natural light to flood the space and offering inspiring views of the city skyline. The shell core condition includes essential infrastructure components such as elevator, electrical connections and plumbing. This basic infrastructure provides a solid foundation for further development and enables a smooth transition to a fully operational office space. Don't miss the opportunity to establish your business in this prime location. Contact Quastilo for more details and to arrange a viewing.