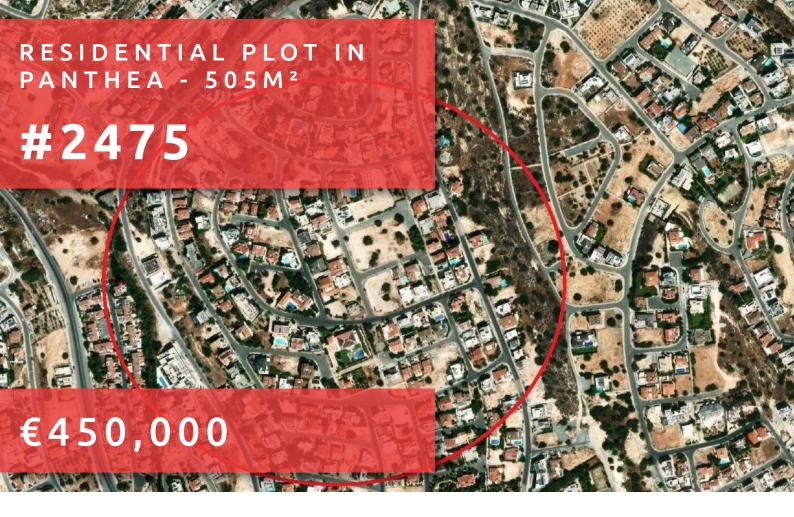

# RESIDENTIAL PLOT IN PANTHEA 505 M<sup>2</sup>

# ОПИСАНИЕ

This prime building plot located in the desirable area of Panthea, Limassol in a cul de sac road and next to green area. Spanning 505m<sup>2</sup> this plot it falls within the Residential Planning Zone Kα7 with 80% build factor and 45% cover factor. Panthea is known for its picturesque surroundings and peaceful atmosphere, making it an ideal location for residential living. The area is characterized by beautiful views, well-maintained streets, and a welcoming community. Residents enjoy easy access to all amenities, including shops, schools, and parks, all within a short drive or leisurely stroll. This plot gives you the flexibility to design your perfect residence, complete with outdoor spaces for relaxation and entertainment or a modern residential block of apartments. The convenient location also ensures you remain close to essential services and recreational options, providing a balanced lifestyle. Don't miss the chance to invest in this fantastic building plot in Panthea. For more information and to schedule a viewing, reach out to Quastilo, your trusted partner in real estate.

Коэффициент застройки: 8 Коэффициент покрытия: 📜 Макс высота: 13.5m

Grigori Afxentiou 8A, 4005, Mesa Geitonia sales@quastilo.com