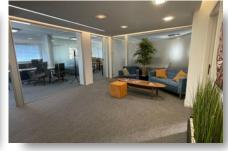

## ОПИСАНИЕ

Discover a prime office space available for rent in the bustling City Center, Limassol. Spanning 340 m2, this fully furnished office is designed to meet all your business needs, providing a professional environment in a vibrant location. The City Center is known for its lively atmosphere, featuring a mix of shops, cafes, and cultural attractions. Its convenient location ensures easy access to public transportation, making it simple for clients and employees to reach you. Surrounded by a dynamic community, your business will benefit from high foot traffic and excellent networking opportunities. The office interior boasts a modern design with ample natural light, creating a productive workspace. Each area is carefully arranged to foster collaboration and creativity. Whether you're a startup or an established company, this office can cater to your specific requirements. Don't miss the opportunity to establish your business in this enviable location. For more information and to schedule a viewing, please contact Quastilo today.