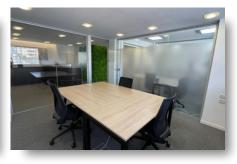

## ОПИСАНИЕ

Discover a prime office space available for rent in the bustling City Center, Limassol. Spanning 340 m2, this fully furnished office is designed to meet all your business needs, providing a professional environment in a vibrant location. The City Center is known for its lively atmosphere, featuring a mix of shops, cafes, and cultural attractions. Its convenient location ensures easy access to public transportation, making it simple for clients and employees to reach you. Surrounded by a dynamic community, your business will benefit from high foot traffic and excellent networking opportunities. The office interior boasts a modern design with ample natural light, creating a productive workspace. Each area is carefully arranged to foster collaboration and creativity. Whether you're a startup or an established company, this office can cater to your specific requirements. Don't miss the opportunity to establish your business in this enviable location. For more information and to schedule a viewing, please contact Quastilo today.