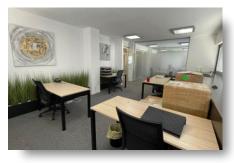

## ОПИСАНИЕ

Discover a prime office space available for rent in the bustling City Center, Limassol. Spanning 340 m2, this fully furnished office is designed to meet all your business needs, providing a professional environment in a vibrant location. The City Center is known for its lively atmosphere, featuring a mix of shops, cafes, and cultural attractions. Its convenient location ensures easy access to public transportation, making it simple for clients and employees to reach you. Surrounded by a dynamic community, your business will benefit from high foot traffic and excellent networking opportunities. The office interior boasts a modern design with ample natural light, creating a productive workspace. Each area is carefully arranged to foster collaboration and creativity. Whether you're a startup or an established company, this office can cater to your specific requirements. Don't miss the opportunity to establish your business in this enviable location. For more information and to schedule a viewing, please contact Quastilo today.