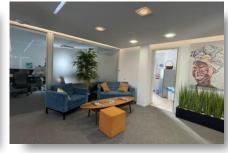

## ОПИСАНИЕ

Discover a prime office space available for rent in the bustling City Center, Limassol. Spanning 340 m2, this fully furnished office is designed to meet all your business needs, providing a professional environment in a vibrant location. The City Center is known for its lively atmosphere, featuring a mix of shops, cafes, and cultural attractions. Its convenient location ensures easy access to public transportation, making it simple for clients and employees to reach you. Surrounded by a dynamic community, your business will benefit from high foot traffic and excellent networking opportunities. The office interior boasts a modern design with ample natural light, creating a productive workspace. Each area is carefully arranged to foster collaboration and creativity. Whether you're a startup or an established company, this office can cater to your specific requirements. Don't miss the opportunity to establish your business in this enviable location. For more information and to schedule a viewing, please contact Quastilo today.