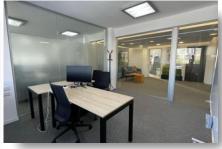

## ОПИСАНИЕ

Discover a prime office space available for rent in the bustling City Center, Limassol. Spanning 340 m2, this fully furnished office is designed to meet all your business needs, providing a professional environment in a vibrant location. The City Center is known for its lively atmosphere, featuring a mix of shops, cafes, and cultural attractions. Its convenient location ensures easy access to public transportation, making it simple for clients and employees to reach you. Surrounded by a dynamic community, your business will benefit from high foot traffic and excellent networking opportunities. The office interior boasts a modern design with ample natural light, creating a productive workspace. Each area is carefully arranged to foster collaboration and creativity. Whether you're a startup or an established company, this office can cater to your specific requirements. Don't miss the opportunity to establish your business in this enviable location. For more information and to schedule a viewing, please contact Quastilo today.