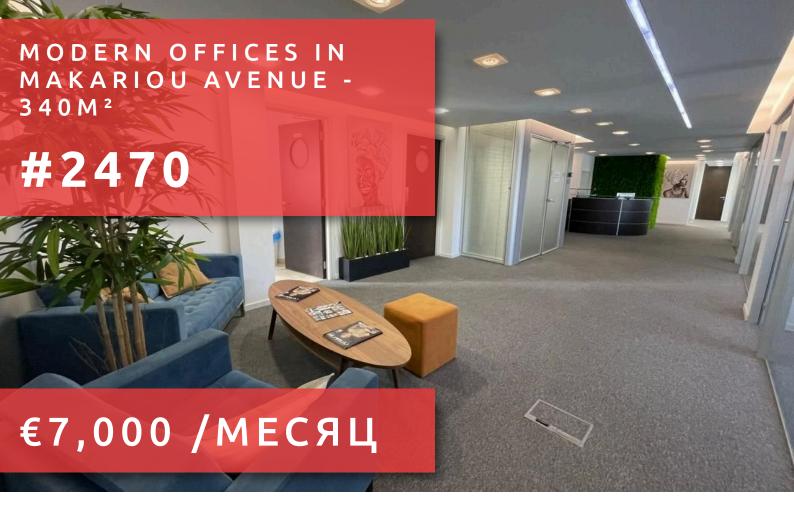

# MODERN OFFICES IN MAKARIOU AVENUE - 340M<sup>2</sup>

#### ОБЗОР

Limassol, City Center

Office # 2470

## ОПИСАНИЕ

Discover a prime office space available for rent in the bustling City Center, Limassol. Spanning 340 m2, this fully furnished office is designed to meet all your business needs, providing a professional environment in a vibrant location. The City Center is known for its lively atmosphere, featuring a mix of shops, cafes, and cultural attractions. Its convenient location ensures easy access to public transportation, making it simple for clients and employees to reach you. Surrounded by a dynamic community, your business will benefit from high foot traffic and excellent networking opportunities. The office interior boasts a modern design with ample natural light, creating a productive workspace. Each area is carefully arranged to foster collaboration and creativity. Whether you're a startup or an established company, this office can cater to your specific requirements. Don't miss the opportunity to establish your business in this enviable location. For more information and to schedule a viewing, please contact Quastilo today.