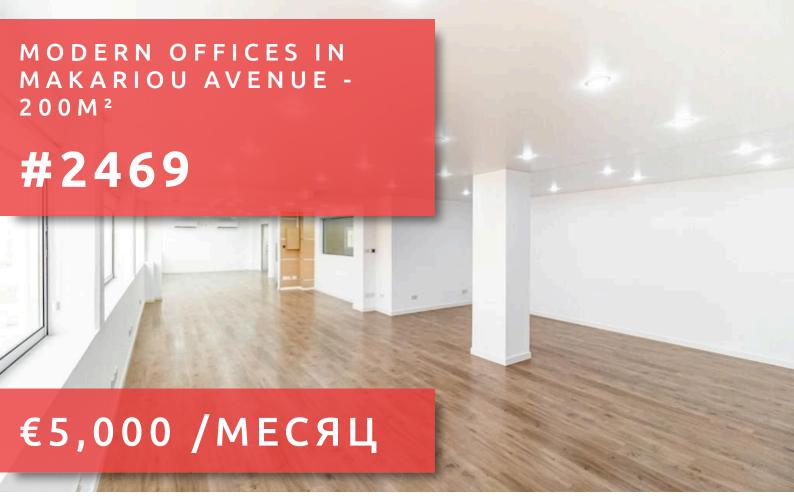

# MODERN OFFICES IN MAKARIOU AVENUE - 200M<sup>2</sup>

**Общая площадь:** 200m²

sales@quastilo.com quastilo.com

Grigori Afxentiou 8A,

4005, Mesa Geitonia

#### ОБЗОР

Limassol, City Center

Office # 2469

## ОПИСАНИЕ

Discover a prime office space available for rent in the bustling City Center, Limassol. Spanning 200 m2, this fully furnished office is designed to meet all your business needs, providing a professional environment in a vibrant location. The City Center is known for its lively atmosphere, featuring a mix of shops, cafes, and cultural attractions. Its convenient location ensures easy access to public transportation, making it simple for clients and employees to reach you. Surrounded by a dynamic community, your business will benefit from high foot traffic and excellent networking opportunities. The office interior boasts a modern design with ample natural light, creating a productive workspace. Each area is carefully arranged to foster collaboration and creativity. Whether you're a startup or an established company, this office can cater to your specific requirements. Don't miss the opportunity to establish your business in this enviable location. For more information and to schedule a viewing, please contact Quastilo today.