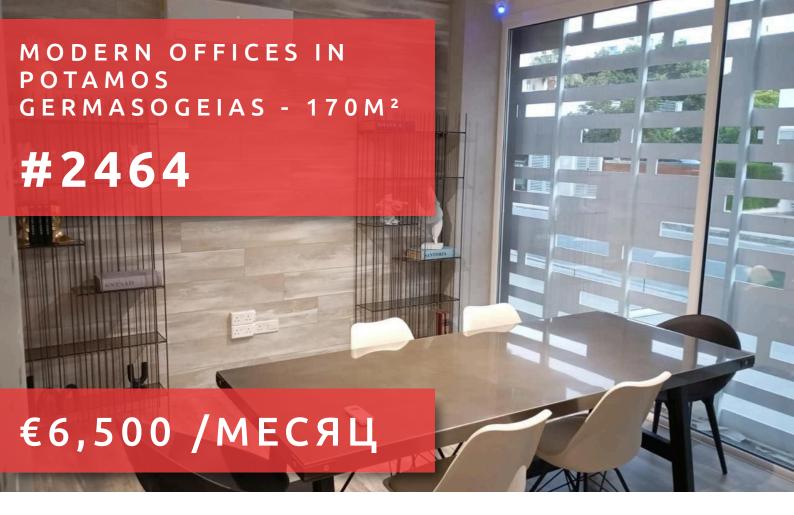

# MODERN OFFICES IN POTAMOS GERMASOGEIAS - 170M<sup>2</sup>

### ОБЗОР

Limassol, Germasogeia Tourist Area

Office ## 2464

## ОПИСАНИЕ

This spacious office space is now available for rent in the vibrant Germasogeia Tourist Area. With a generous internal space of 170 m2, this fully furnished office provides a comfortable and professional environment for your business. Located in a popular area known for its lively atmosphere, the Germasogeia Tourist Area offers a mix of residential and commercial spaces. You'll find a variety of shops, restaurants, and cafes within walking distance, making it easy to entertain clients or take a break. The beautiful coastline is just a short distance away, adding to the appeal of this location. The office features large windows that allow for plenty of natural light, creating an inviting workspace. The furniture is modern and functional, making it easy for you to move in and start working immediately. The office boasts an A-energy rating, offering sustainable and cost-effective operation. Don't miss the opportunity to establish your business in this prime location. Contact Quastilo for more details and to arrange a viewing.