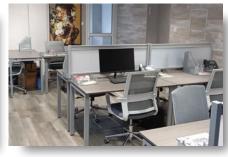

## ОПИСАНИЕ

This spacious office space is now available for rent in the vibrant Germasogeia Tourist Area. With a generous internal space of 170 m2, this fully furnished office provides a comfortable and professional environment for your business. Located in a popular area known for its lively atmosphere, the Germasogeia Tourist Area offers a mix of residential and commercial spaces. You'll find a variety of shops, restaurants, and cafes within walking distance, making it easy to entertain clients or take a break. The beautiful coastline is just a short distance away, adding to the appeal of this location. The office features large windows that allow for plenty of natural light, creating an inviting workspace. The furniture is modern and functional, making it easy for you to move in and start working immediately. The office boasts an A-energy rating, offering sustainable and cost-effective operation. Don't miss the opportunity to establish your business in this prime location. Contact Quastilo for more details and to arrange a viewing.