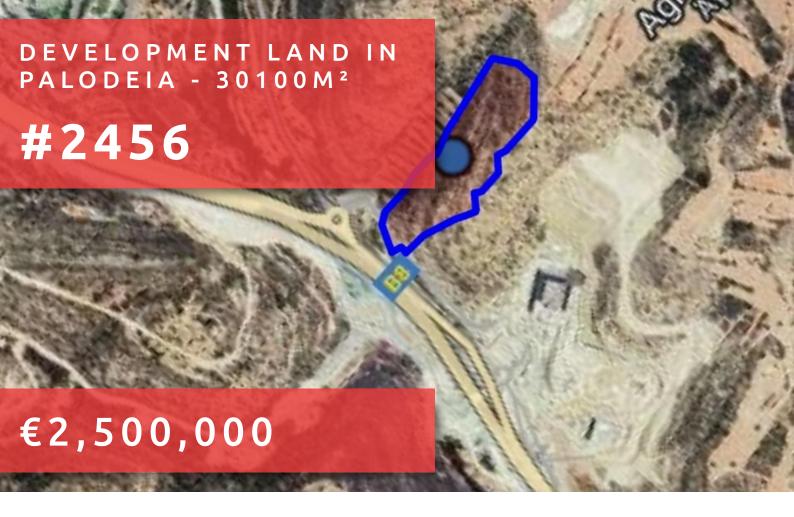

# DEVELOPMENT LAND IN PALODEIA - 30100M<sup>2</sup>

## ОПИСАНИЕ

For sale is a remarkable development land opportunity in the charming area of Palodeia, Limassol, between private schools. This spacious land, measuring 30,100 square meters, offers endless potential for specific projects. Palodeia is known for its beautiful surroundings and a sense of community. The area is characterized by its scenic landscapes, providing a peaceful environment while still being conveniently close to essential amenities. Residents enjoy easy access to schools, shops, and recreational facilities, making it an ideal location for families and businesses alike. This large plot of land provides ample space for various development projects, promising excellent investment opportunities. With its favorable position and generous size, it is perfect for those looking to create something truly special in this delightful area. If you are interested in exploring this promising development land, please contact us. This listing is proudly marketed by Quastilo, where we are dedicated to helping you find the perfect property for your needs.