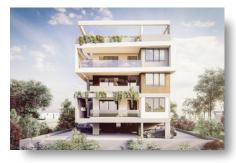

# MODERN PENTHOUSE APARTMENT IN AGIOS ATHANASIOS - 2 BEDROOM

## ОПИСАНИЕ

\*\*\*\*\*SPECIAL OFFER\*\*\*\*

FROM €500.000 NOW €435.000

We are talking about modern! We are talking about luxurious! We are talking about quality!!! Ideally located in one of the best areas of Agios Athanasios, in Limassol, with easy access to the high way and close to all amenities. A contemporary apartment building full of innovation and luxury. This project provides new ways to view the concept of living. Introversion and privacy are the two main components expressed by the design. The external screening walls are far more than just an element of division between the interior and exterior. They are defining the boundary between the public and the private, between the common and the unique, the ordinary and the special, the unknown and the intimate. It consists of six deluxe two bedroom apartments. First and Second floor apartments have a covered parking spaces private storage rooms at the ground floor. Third-floor apartments have access to private roof garden, sitting and barbeque area. They have two covered parking spaces and private storage room at the ground floor. Spacious internal and external areas, energy efficiency, stylish design, high-quality materials and finishes in a unique residential project ideal choice for residence of investment!