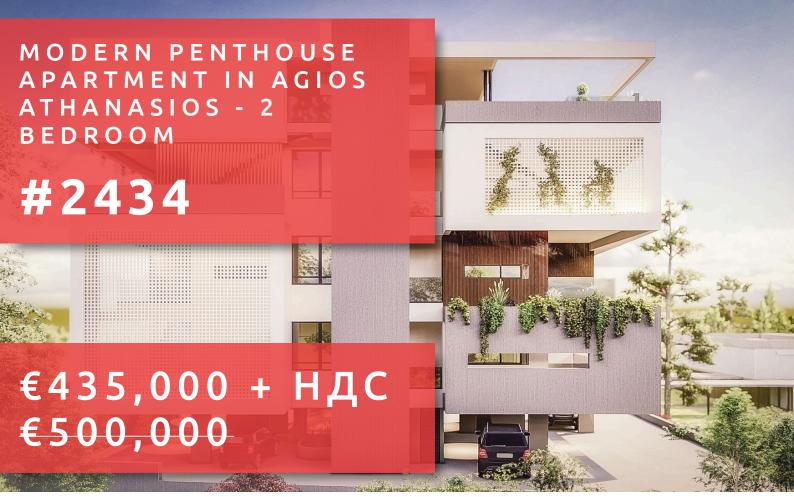

# MODERN PENTHOUSE APARTMENT IN AGIOS ATHANASIOS - 2 BEDROOM

## ОПИСАНИЕ

\*\*\*\*\*SPECIAL OFFER\*\*\*\*

FROM €500.000 NOW €435.000

We are talking about modern! We are talking about luxurious! We are talking about quality!!! Ideally located in one of the best areas of Agios Athanasios, in Limassol, with easy access to the high way and close to all amenities. A contemporary apartment building full of innovation and luxury. This project provides new ways to view the concept of living. Introversion and privacy are the two main components expressed by the design. The external screening walls are far more than just an element of division between the interior and exterior. They are defining the boundary between the public and the private, between the common and the unique, the ordinary and the special, the unknown and the intimate. It consists of six deluxe two bedroom apartments. First and Second floor apartments have a covered parking spaces private storage rooms at the ground floor. Third-floor apartments have access to private roof garden, sitting and barbeque area. They have two covered parking spaces and private storage room at the ground floor. Spacious internal and external areas, energy efficiency, stylish design, high-quality materials and finishes in a unique residential project ideal choice for residence of investment!