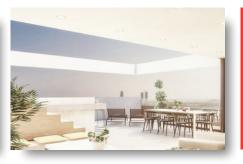

## ОПИСАНИЕ

\*\*\*\*\*SPECIAL OFFER\*\*\*\*

FROM €500.000 NOW €435.000

We are talking about modern! We are talking about luxurious! We are talking about quality!!! Ideally located in one of the best areas of Agios Athanasios, in Limassol, with easy access to the high way and close to all amenities. A contemporary apartment building full of innovation and luxury. This project provides new ways to view the concept of living. Introversion and privacy are the two main components expressed by the design. The external screening walls are far more than just an element of division between the interior and exterior. They are defining the boundary between the public and the private, between the common and the unique, the ordinary and the special, the unknown and the intimate. It consists of six deluxe two bedroom apartments. First and Second floor apartments have a covered parking spaces private storage rooms at the ground floor. Third-floor apartments have access to private roof garden, sitting and barbeque area. They have two covered parking spaces and private storage room at the ground floor. Spacious internal and external areas, energy efficiency, stylish design, high-quality materials and finishes in a unique residential project ideal choice for residence of investment!

#### ХАРАКТЕРИСТИКИ

Sound insulation Thermal insulation Easy access to highway

Spacious rooms High ceilings Fitted wardrobes

Shutters, electric Pressurized water system Entrance gate, automated

Open plan Double glazing Veranda