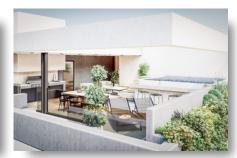

## ОПИСАНИЕ

\*\*\*\*\*SPECIAL OFFER\*\*\*\*

FROM €500.000 NOW €435.000

We are talking about modern! We are talking about luxurious! We are talking about quality!!! Ideally located in one of the best areas of Agios Athanasios, in Limassol, with easy access to the high way and close to all amenities. A contemporary apartment building full of innovation and luxury. This project provides new ways to view the concept of living. Introversion and privacy are the two main components expressed by the design. The external screening walls are far more than just an element of division between the interior and exterior. They are defining the boundary between the public and the private, between the common and the unique, the ordinary and the special, the unknown and the intimate. It consists of six deluxe two bedroom apartments. First and Second floor apartments have a covered parking spaces private storage rooms at the ground floor. Third-floor apartments have access to private roof garden, sitting and barbeque area. They have two covered parking spaces and private storage room at the ground floor. Spacious internal and external areas, energy efficiency, stylish design, high-quality materials and finishes in a unique residential project ideal choice for residence of investment!