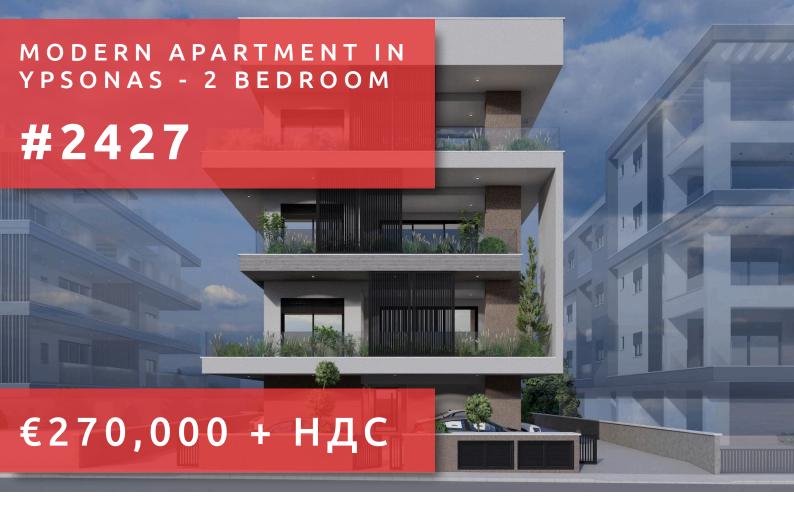

# **MODERN APARTMENT IN YPSONAS - 2** BEDROOM

#### ОБЗОР

Limassol, Ypsonas

Apartment # 2427

### ОПИСАНИЕ

This modern building with eco-friendly living spaces, emphasizing sustainability and harmony, providing a nurturing environment for its residents. Located in Ypsonas, Limassol that offers convenient access to key amenities, schools, shopping centers, and more, while maintaining a peaceful suburban feel. It's the perfect blend of city convenience and quiet living. the project combines contemporary design with an intimate and private living experience. With only 8 apartments, this development offers a unique and serene community atmosphere. Earth Residence features a range of thoughtfully designed apartments that cater to various lifestyles: • 1, 2, and 3 Bedroom Apartments: Spacious and functional layouts that maximize comfort and style, perfect for individuals, couples, and families. Penthouse Apartments: Two luxurious penthouse units, one of which comes with a private roof garden, offering an elevated living experience with stunning views and outdoor space. Crafted with attention to every detail, all apartments are finished with high-quality Italian woodwork, featuring soft-close mechanisms for a touch of luxury in your everyday living. The commitment to premium materials ensures a perfect blend of elegance and durability. The project is designed with the environment in mind, achieving an Energy Efficiency Class A rating. Each apartment is equipped with its own photovoltaic system, reducing energy costs and promoting a sustainable lifestyle. Every apartment comes with its own designated parking space, with 1 space per unit. In addition, there are provisions for electric vehicle charging stations, ensuring that your home is ready for the future of transportation. Don't miss out on this chance to be part of a private, modern, and sustainable living environment.