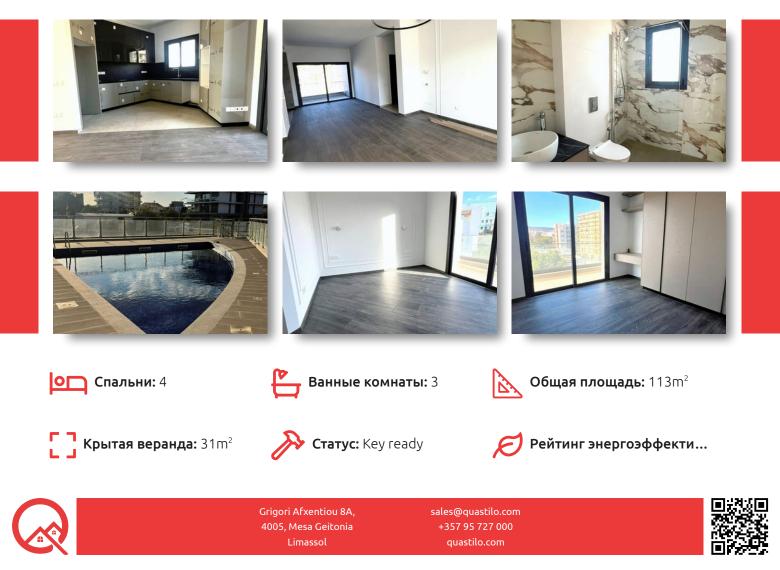

#### ОБЗОР

🕨 Limassol, Columbia

Apartment # 2418

### описание

This 3-bedroom apartment at San Marino Residence features a beautifully decorated, stylish interior, and a large roof garden with breathtaking sea views. Just 5 minutes from the beach, it's the perfect blend of sophistication and coastal living. The complex is situated in a quiet location in Limassol, just 300m from the beach and the famous eucalyptus park Dasoudi. Here you can escape the hustle and bustle of every day routine. This modern residential building, designed according to an individual project, consists of 6 spacious apartments. It comprises four 3 bedroom apartments with spacious covered terraces and a provision for an additional either a room or an office; and two penthouses with access to a private roof garden with an additional bedroom in there. Amenities include: underground parking and storage rooms for each apartment, communal gym and sauna. Public areas of the complex are equipped with a video surveillance monitoring system. Modern design and high tech solutions, soundproofing, thermal insulation and energy efficient systems, high-quality Italian finishing materials, provisions for «Smart Home» system, key-ready home and much more. Recreation area at the overflow pool with a waterfall will pleasantly surprise you and relax after a hard working day.