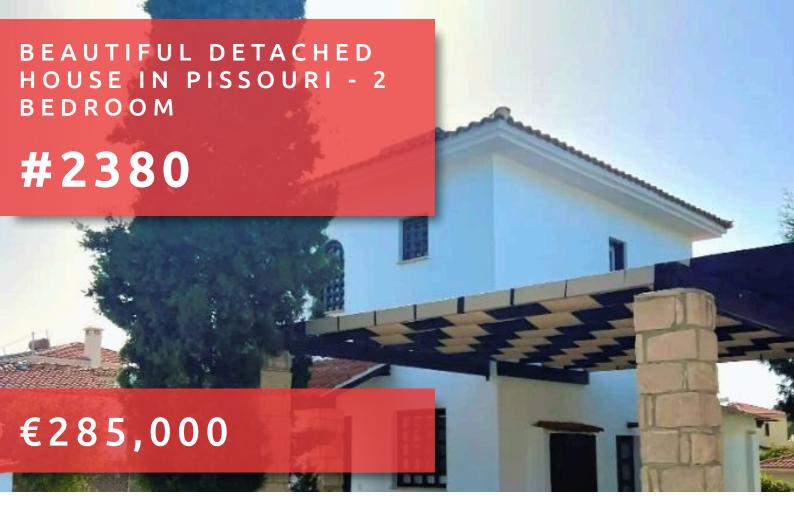

# BEAUTIFUL DETACHED HOUSE IN PISSOURI - 2 BEDROOM

### ОПИСАНИЕ

This beautiful detached house is located in Pissouri, Limassol. Pissouri is the third largest village district in the Limassol district of Cyprus, and is located just off the A6 motorway midway between Limassol and Paphos (34 kilometers from each). With its idyllic location, this property offers the perfect balance of tranquility and accessibility. The plot size is 420m² and the covered area 90m². It consists of 2 bedrooms, living area, kitchen, dining area, main bathroom and guest toilet. It is recently refurbished and Fully insulated. Externally there are covered and uncovered verandas, pergola, parking and garden. Also has amazing sea view. All amenities are close coffee shops, restaurants, supermarkets class The house is two Minutes from the sea. This property would make an ideal private permanent residence or an attractive holiday home investment with potential high rental returns. Title deeds!!!