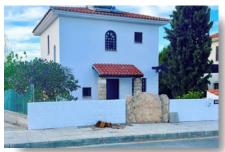

### ОПИСАНИЕ

This beautiful detached house is located in Pissouri, Limassol. Pissouri is the third largest village district in the Limassol district of Cyprus, and is located just off the A6 motorway midway between Limassol and Paphos (34 kilometers from each). With its idyllic location, this property offers the perfect balance of tranquility and accessibility. The plot size is 420m² and the covered area 90m². It consists of 2 bedrooms, living area, kitchen, dining area, main bathroom and guest toilet. It is recently refurbished and Fully insulated. Externally there are covered and uncovered verandas, pergola, parking and garden. Also has amazing sea view. All amenities are close coffee shops, restaurants, supermarkets class The house is two Minutes from the sea. This property would make an ideal private permanent residence or an attractive holiday home investment with potential high rental returns. Title deeds!!!

#### ХАРАКТЕРИСТИКИ

Fitted wardrobes Garden Guest WC

Veranda Quiet area Rental potential

Sea view Kitchen appliances