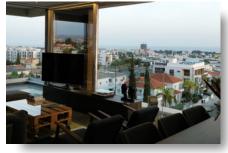

### ОПИСАНИЕ

Contemporary design, splendid location close to the beach, in Linopetra, Limassol, within walking distance to amenities and easy access to all main roads. This modern penthouse with title deeds has covered area: 119m², covered verandas: 44m², uncovered veranda: 6m², private roof garden: 71m<sup>2</sup> and private pool. It consists of 3 bedrooms, master bedroom with en-suite shower, family bathroom, open plan kitchen, living and dining area, guest toilet, verandas and private roof garden with overflow swimming pool with bench and jacuzzi jets, kitchenet, shower, and toilet. The property is fully furnished, include 5 top-brand A/C units with central VRV system, underfloor central heating with heat pump, photovoltaic panels, electric blinds, electric shutters in the master bedroom, black-out curtains in all bedrooms, Italianmanufactured kitchen, electrical appliances, deck floor on the rooftop, high-quality porcelain tiles, high-quality laminated parquet floors in the bedrooms, adequate power points, TV, internet, and telephone points (one in each room and two in the living room), hidden lighting in the living room, entrance phone with full-color video, storage room on the ground floor, electric gated entrance, 1 covered private parking space with possible second car park, security cameras in the parking area and at the entrance of the building and much more. Don't miss the opportunity to own this stunning property with unique unobstructed Limassol sea and skyline view.