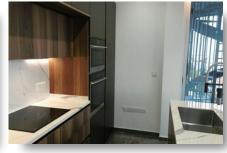

### ОПИСАНИЕ

Contemporary design, splendid location close to the beach, in Linopetra, Limassol, within walking distance to amenities and easy access to all main roads. This modern penthouse with title deeds has covered area: 119m², covered verandas: 44m², uncovered veranda: 6m², private roof garden: 71m<sup>2</sup> and private pool. It consists of 3 bedrooms, master bedroom with en-suite shower, family bathroom, open plan kitchen, living and dining area, guest toilet, verandas and private roof garden with overflow swimming pool with bench and jacuzzi jets, kitchenet, shower, and toilet. The property is fully furnished, include 5 top-brand A/C units with central VRV system, underfloor central heating with heat pump, photovoltaic panels, electric blinds, electric shutters in the master bedroom, black-out curtains in all bedrooms, Italianmanufactured kitchen, electrical appliances, deck floor on the rooftop, high-quality porcelain tiles, high-quality laminated parquet floors in the bedrooms, adequate power points, TV, internet, and telephone points (one in each room and two in the living room), hidden lighting in the living room, entrance phone with full-color video, storage room on the ground floor, electric gated entrance, 1 covered private parking space with possible second car park, security cameras in the parking area and at the entrance of the building and much more. Don't miss the opportunity to own this stunning property with unique unobstructed Limassol sea and skyline view.