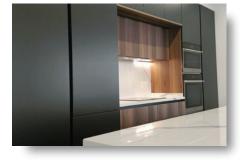

### ОПИСАНИЕ

Contemporary design, splendid location close to the beach, in Linopetra, Limassol, within walking distance to amenities and easy access to all main roads. This modern penthouse with title deeds has covered area: 119m², covered verandas: 44m², uncovered veranda: 6m², private roof garden: 71m<sup>2</sup> and private pool. It consists of 3 bedrooms, master bedroom with en-suite shower, family bathroom, open plan kitchen, living and dining area, guest toilet, verandas and private roof garden with overflow swimming pool with bench and jacuzzi jets, kitchenet, shower, and toilet. The property is fully furnished, include 5 top-brand A/C units with central VRV system, underfloor central heating with heat pump, photovoltaic panels, electric blinds, electric shutters in the master bedroom, black-out curtains in all bedrooms, Italianmanufactured kitchen, electrical appliances, deck floor on the rooftop, high-quality porcelain tiles, high-quality laminated parquet floors in the bedrooms, adequate power points, TV, internet, and telephone points (one in each room and two in the living room), hidden lighting in the living room, entrance phone with full-color video, storage room on the ground floor, electric gated entrance, 1 covered private parking space with possible second car park, security cameras in the parking area and at the entrance of the building and much more. Don't miss the opportunity to own this stunning property with unique unobstructed Limassol sea and skyline view.