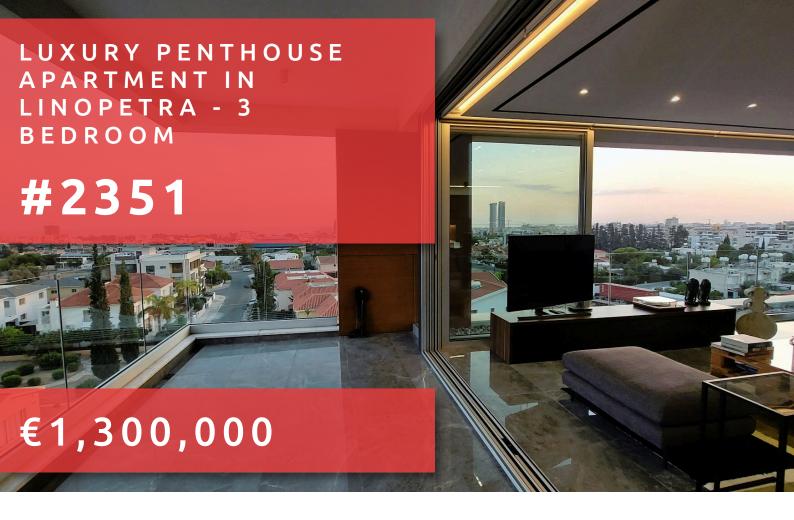

# LUXURY PENTHOUSE APARTMENT IN LINOPETRA - 3 BEDROOM

### ОПИСАНИЕ

Contemporary design, splendid location close to the beach, in Linopetra, Limassol, within walking distance to amenities and easy access to all main roads. This modern penthouse with title deeds has covered area: 119m², covered verandas: 44m², uncovered veranda: 6m², private roof garden: 71m<sup>2</sup> and private pool. It consists of 3 bedrooms, master bedroom with en-suite shower, family bathroom, open plan kitchen, living and dining area, guest toilet, verandas and private roof garden with overflow swimming pool with bench and jacuzzi jets, kitchenet, shower, and toilet. The property is fully furnished, include 5 top-brand A/C units with central VRV system, underfloor central heating with heat pump, photovoltaic panels, electric blinds, electric shutters in the master bedroom, black-out curtains in all bedrooms, Italianmanufactured kitchen, electrical appliances, deck floor on the rooftop, high-quality porcelain tiles, high-quality laminated parquet floors in the bedrooms, adequate power points, TV, internet, and telephone points (one in each room and two in the living room), hidden lighting in the living room, entrance phone with full-color video, storage room on the ground floor, electric gated entrance, 1 covered private parking space with possible second car park, security cameras in the parking area and at the entrance of the building and much more. Don't miss the opportunity to own this stunning property with unique unobstructed Limassol sea and skyline view.