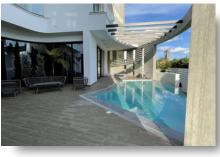

## ОПИСАНИЕ

The conceptual design of the villa devotes more unforgettable moments to the vacation and luxury life. Spacious layouts are located on the four levels. On the underground level placed the parking slot for three cars linked to utility area, maid room and laundry facility. The first level is the entryway to a spacious lobby with a grand piano and glass passage that leads to the kitchen and dining area. The upper and underground levels are accessed by a staircase in the center of the living room or an elevator. The second level situated three large bedrooms and a master bedroom with dressing rooms and en-suites. The third level is a roof garden and terrace for relaxation. In the heart of the courtyard area is a private swimming pool surrounded by landscaping and gardens. Advanced engineering technologies are widely engaged in the construction of the villa such as new generation smart home control systems, underfloor heating and VRV air conditioning system - all this makes the villa an exceptional place for relaxation and living.