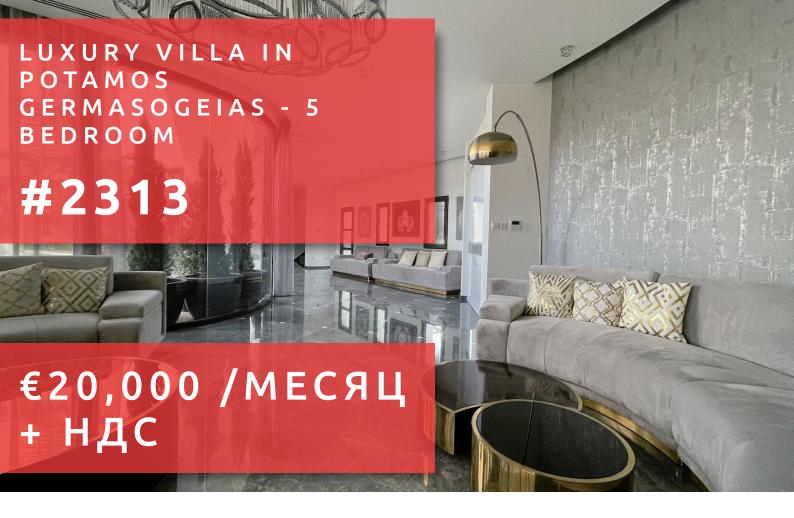

# LUXURY VILLA IN POTAMOS **GERMASOGEIAS - 5 BEDROOM**

## ОПИСАНИЕ

The conceptual design of the villa devotes more unforgettable moments to the vacation and luxury life. Spacious layouts are located on the four levels. On the underground level placed the parking slot for three cars linked to utility area, maid room and laundry facility. The first level is the entryway to a spacious lobby with a grand piano and glass passage that leads to the kitchen and dining area. The upper and underground levels are accessed by a staircase in the center of the living room or an elevator. The second level situated three large bedrooms and a master bedroom with dressing rooms and en-suites. The third level is a roof garden and terrace for relaxation. In the heart of the courtyard area is a private swimming pool surrounded by landscaping and gardens. Advanced engineering technologies are widely engaged in the construction of the villa such as new generation smart home control systems, underfloor heating and VRV air conditioning system - all this makes the villa an exceptional place for relaxation and living.