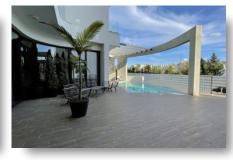

## ОПИСАНИЕ

The conceptual design of the villa devotes more unforgettable moments to the vacation and luxury life. Spacious layouts are located on the four levels. On the underground level placed the parking slot for three cars linked to utility area, maid room and laundry facility. The first level is the entryway to a spacious lobby with a grand piano and glass passage that leads to the kitchen and dining area. The upper and underground levels are accessed by a staircase in the center of the living room or an elevator. The second level situated three large bedrooms and a master bedroom with dressing rooms and en-suites. The third level is a roof garden and terrace for relaxation. In the heart of the courtyard area is a private swimming pool surrounded by landscaping and gardens. Advanced engineering technologies are widely engaged in the construction of the villa such as new generation smart home control systems, underfloor heating and VRV air conditioning system - all this makes the villa an exceptional place for relaxation and living.