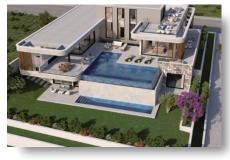

## ОПИСАНИЕ

A luxurious villa with panoramic views of Limassol. This 4-bedroom 5-bathroom villa sits on a generously sized plot of 1622m<sup>2</sup> with fascinating views to the mountains. It is set at a very quiet neighborhood which consists of modern luxury villas and nature in the prestigious suburb of Limassol, Opalia Hills, just 10 minutes away from the city and 15 minutes from a selection of beautiful beaches. The villa includes 3 floors connected with an elegant staircase and lift. The lower floor includes many features and consist of maids room, 3 parking spaces, office with access to garden, pet spa, home cinema, cellar, lounge area, sauna and gym with access to the garden and swimming pool. The open plan ground floor consist of a modern spacious living room, dining area, kitchen, kitchenette, guest toilet and 3 grand bedrooms with an en-suit bathrooms. The upper floor consist of a large size bedroom and access to the roof garden where is the perfect place to enjoy the spectacular mountain and sea views. Superb property with undeniable charm. Don't miss the opportunity to own this stunning home.