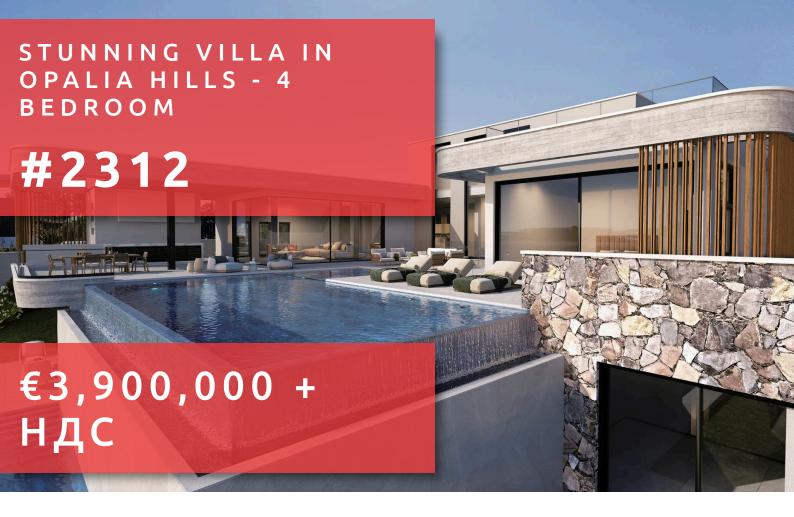

# STUNNING VILLA IN OPALIA HILLS - 4 BEDROOM

### ОБЗОР

Limassol, Panthea

Villa ## 2312

## ОПИСАНИЕ

A luxurious villa with panoramic views of Limassol. This 4-bedroom 5-bathroom villa sits on a generously sized plot of 1622m<sup>2</sup> with fascinating views to the mountains. It is set at a very quiet neighborhood which consists of modern luxury villas and nature in the prestigious suburb of Limassol, Opalia Hills, just 10 minutes away from the city and 15 minutes from a selection of beautiful beaches. The villa includes 3 floors connected with an elegant staircase and lift. The lower floor includes many features and consist of maids room, 3 parking spaces, office with access to garden, pet spa, home cinema, cellar, lounge area, sauna and gym with access to the garden and swimming pool. The open plan ground floor consist of a modern spacious living room, dining area, kitchen, kitchenette, guest toilet and 3 grand bedrooms with an en-suit bathrooms. The upper floor consist of a large size bedroom and access to the roof garden where is the perfect place to enjoy the spectacular mountain and sea views. Superb property with undeniable charm. Don't miss the opportunity to own this stunning home.