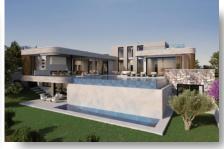

## ОПИСАНИЕ

A luxurious villa with panoramic views of Limassol. This 4-bedroom 5-bathroom villa sits on a generously sized plot of 1622m<sup>2</sup> with fascinating views to the mountains. It is set at a very quiet neighborhood which consists of modern luxury villas and nature in the prestigious suburb of Limassol, Opalia Hills, just 10 minutes away from the city and 15 minutes from a selection of beautiful beaches. The villa includes 3 floors connected with an elegant staircase and lift. The lower floor includes many features and consist of maids room, 3 parking spaces, office with access to garden, pet spa, home cinema, cellar, lounge area, sauna and gym with access to the garden and swimming pool. The open plan ground floor consist of a modern spacious living room, dining area, kitchen, kitchenette, guest toilet and 3 grand bedrooms with an en-suit bathrooms. The upper floor consist of a large size bedroom and access to the roof garden where is the perfect place to enjoy the spectacular mountain and sea views. Superb property with undeniable charm. Don't miss the opportunity to own this stunning home.