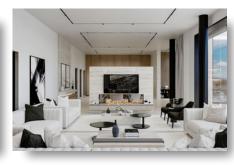

## ОПИСАНИЕ

A luxurious villa with panoramic views of Limassol. This 4-bedroom 5-bathroom villa sits on a generously sized plot of 1622m<sup>2</sup> with fascinating views to the mountains. It is set at a very quiet neighborhood which consists of modern luxury villas and nature in the prestigious suburb of Limassol, Opalia Hills, just 10 minutes away from the city and 15 minutes from a selection of beautiful beaches. The villa includes 3 floors connected with an elegant staircase and lift. The lower floor includes many features and consist of maids room, 3 parking spaces, office with access to garden, pet spa, home cinema, cellar, lounge area, sauna and gym with access to the garden and swimming pool. The open plan ground floor consist of a modern spacious living room, dining area, kitchen, kitchenette, guest toilet and 3 grand bedrooms with an en-suit bathrooms. The upper floor consist of a large size bedroom and access to the roof garden where is the perfect place to enjoy the spectacular mountain and sea views. Superb property with undeniable charm. Don't miss the opportunity to own this stunning home.