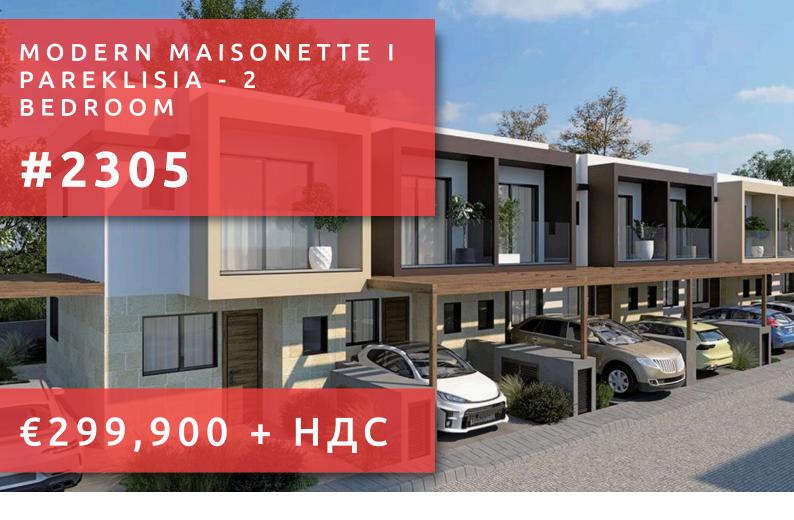

# MODERN MAISONETTE I PAREKLISIA 2 BEDROOM

## ОПИСАНИЕ

A modern residential multifamily gated community situated in the heart of Parekklisia, a charming village located in the Limassol district of Cyprus. The Project, developed to the highest standards, boats 45 stunning Maisonettes and 4 apartments of 1 bedroom each. Each Maisonette is designed as a two-story semi-detached unit, with a mix of 2 and 3 bedroom options available, built using only the finest quality materials and high – end finishes. The units have been thoughtfully designed to provide comfort and convenience, with each Maisonette including a private parking space and a private back yard. Some of the units have also been provisioned to include a private swimming pool. Each unit has a spacious open-concept layout with-custom made kitchen cabinets, built-in wardrobes in each bedroom, large double-glazed windows, covered verandas, guest W/C and much more. The gated community project provides maximum privacy and security to its residents with a controlled gate access. The community is equipped with a large common landscaped courtyard featuring a playground facility and sitting area for kids to enjoy, making it an ideal residential option for families.