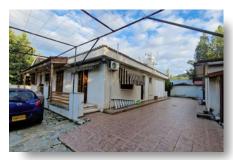

## ОПИСАНИЕ

This detached house is located in Paramytha, Limassol, with easy access to high way, very close to Heritage and Island schools and all facilities nearby. The land is 6,341m<sup>2</sup> and the house is build on a land of 1,770m<sup>2</sup> with internal area 209m<sup>2</sup>, covered and uncovered verandas. The house is 37 years old but in good condition.

#### ХАРАКТЕРИСТИКИ

Fitted wardrobes Garden, large Guest WC

Veranda Quiet area