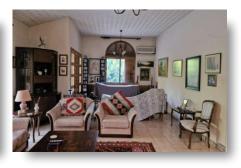

## ОПИСАНИЕ

This detached house is located in Paramytha, Limassol, with easy access to high way, very close to Heritage and Island schools and all facilities nearby. The land is 6,341m<sup>2</sup> and the house is build on a land of 1,770m<sup>2</sup> with internal area 209m<sup>2</sup>, covered and uncovered verandas. The house is 37 years old but in good condition.