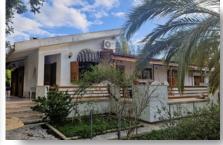

## ОПИСАНИЕ

This detached house is located in Paramytha, Limassol, with easy access to high way, very close to Heritage and Island schools and all facilities nearby. The land is 6,341m<sup>2</sup> and the house is build on a land of 1,770m<sup>2</sup> with internal area 209m<sup>2</sup>, covered and uncovered verandas. The house is 37 years old but in good condition.

#### ХАРАКТЕРИСТИКИ

Fitted wardrobes Garden, large Guest WC

Veranda Quiet area