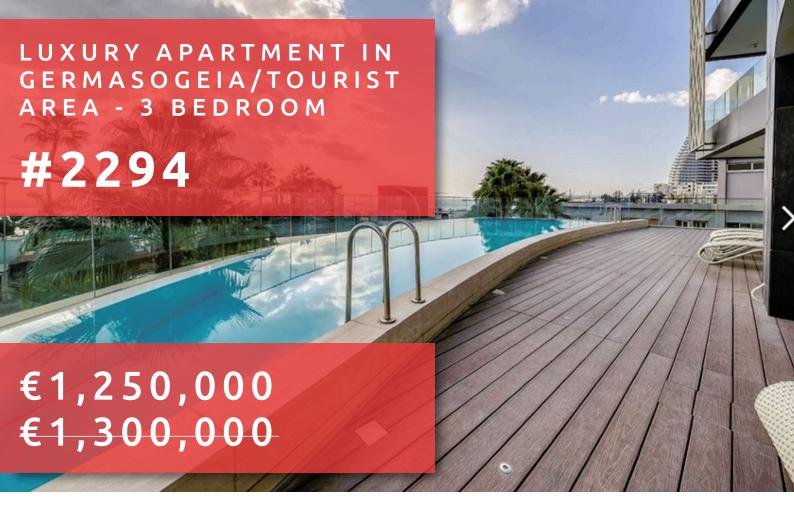

# LUXURY APARTMENT IN GERMASOGEIA/TOURIST AREA - 3 BEDROOM

### ОПИСАНИЕ

A unique project on the Limassol coast. The elegantly shaped residential tower perfectly combines luxury living, privacy, tranquility and provides maximum enjoyment to its owners. The project consists of a 17-level tower with 22 apartments, two on each floor on levels 2 to 12 and three exclusive penthouses, one on each of the 3 top levels. A new lifestyle concept where the residents of each of the exclusive apartments can enjoy the benefits of a boutique hotel with catering, room service, spa and gym facilities and the use of a swimming pool that hangs above the calmness of the sea below. At the back of the building a secure garden and children's playground has been designed for the use of the owners' families. In the basement we have placed secure car parking and storage facilities for the apartments whilst guests may use the convenient car park available in a seperate area behind the building.

#### **УДОБСТВА**

Aircondition, Central system Heating, Underfloor Parking, Covered

Pool, Communal, heated Elevator Childrens playground

Sauna Gym Spa

Gated complex Solar water heater