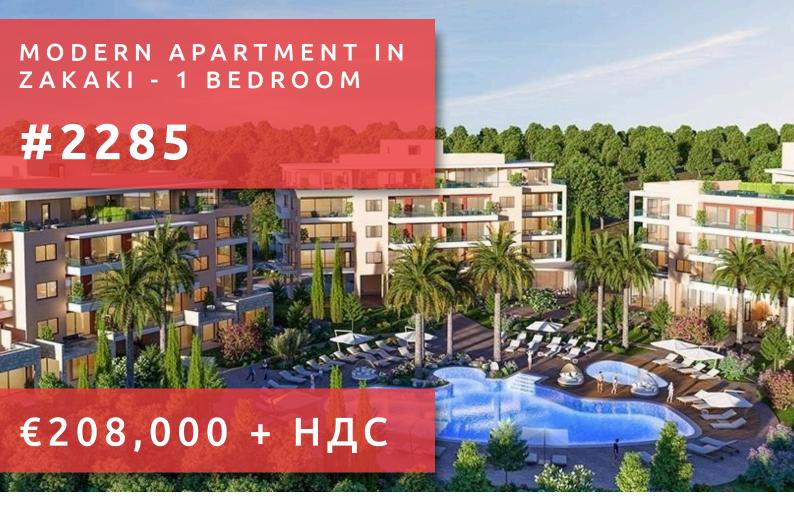

# MODERN APARTMENT IN ZAKAKI - 1 BEDROOM

## ОПИСАНИЕ

This project is the definition of elegant living. A magnificent collection of one, two and three-bedroom apartments sitting at the heart of this exclusive, gated development, amid glorious green parkland, in one of the most desirable areas of Limassol, Cyprus, next to The City of Dreams Mediterranean Casino Resort, My Mall and Lady's Mile Beach and ten minutes from Limassol Marina and Limassol's city centre. These stylish, contemporary homes feature on-site facilities, including 24-hour security and delightful, landscaped gardens. Surrounded by acres of green fields, offering residents the best of both worlds - a countryside location with direct access to all of Limassol's amenities. Only residents and invited guests can enter through the project, security gates, providing for safety, accountability, privacy, and peace of mind. Each spacious apartment boasts stunning attention to detail, including quality finishes throughout. The project has been carefully designed to allow you to feel right at home from the very start, making it easy to find the perfect match for your lifestyle. Excellent choice of finishes, from exquisite flooring and countertop materials to high-end fixtures, leaving you with peace of mind and more time to enjoy your own slice of paradise.