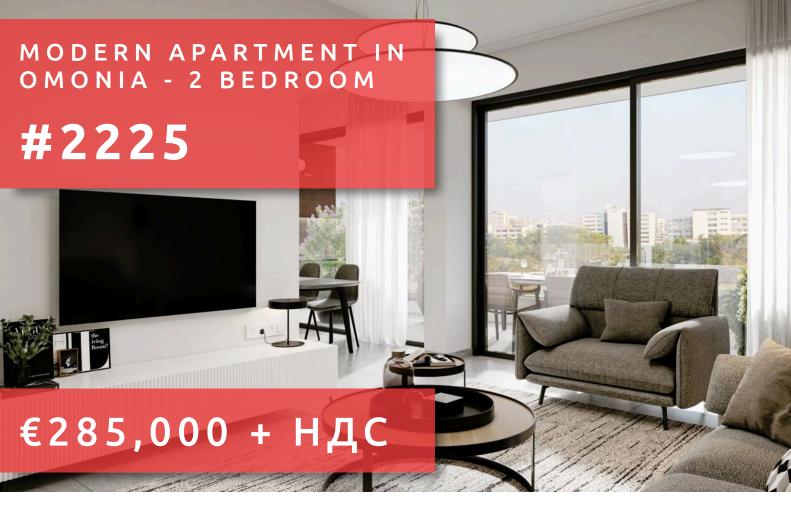

# MODERN APARTMENT IN OMONIA -BEDROOM

#### ОБЗОР

Limassol, Omonoia

Apartment # 2225

### ОПИСАНИЕ

Located in one of Limassol's up-and-coming areas, in a peaceful neighborhood of Omonia and easy access to important amenities. Close by is the "City of Dreams Mediterranean", where you can enjoy premium accommodation, restaurants, a spa, and a kids' playground. Just a short distance away, the "Lady's Mile" Beach, plus all the everyday necessities like supermarkets, pharmacies, banks, and schools are conveniently close. The building is comprised of six unique residences. The first floor features two-bedroom apartments, and the second and third floors include a mix of two and three-bedroom units, with the top-floor penthouses offering access to their own private roof gardens. Residents will enjoy spacious living areas and large balconies, with one parking space included for each apartment. Don't miss this chance to invest on this project, with attractive prices that are expected to bring significant returns.