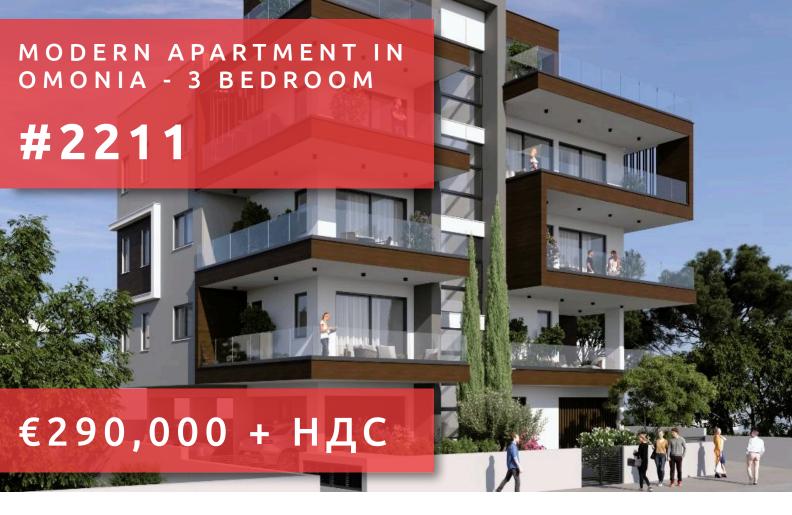

# MODERN APARTMENT IN OMONIA BEDROOM

### **ОБЗОР**

Limassol, Omonoia

Apartment # 2211

## ОПИСАНИЕ

Located in one of Limassol's up-and-coming areas, in a peaceful neighborhood of Omonia and easy access to important amenities. Close by is the "City of Dreams Mediterranean", where you can enjoy premium accommodation, restaurants, a spa, and a kids' playground. Just a short distance away, the "Lady's Mile" Beach, plus all the everyday necessities like supermarkets, pharmacies, banks, and schools are conveniently close. The building is comprised of six unique residences. The first floor features two-bedroom apartments, and the second and third floors include a mix of two and three-bedroom units, with the top-floor penthouses offering access to their own private roof gardens. Residents will enjoy spacious living areas and large balconies, with one parking space included for each apartment. Don't miss this chance to invest on this project, with attractive prices that are expected to bring significant returns.