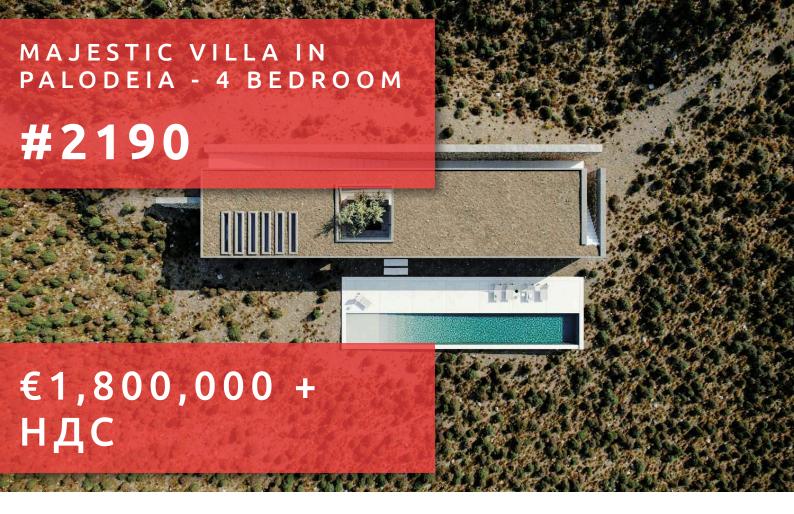

# MAJESTIC VILLA IN PALODEIA BEDROOM

#### ОПИСАНИЕ

This luxurious and modern villa is located in the upcoming and growing area of Palodeia. The area that will accommodate some of the most significant projects in the health and educational sectors. The villa has been artfully designed to offer open indoor spaces, high ceilings and an elegant and comfortable layout united with large outdoor spaces and unique views. A very private villa that has been merged inside the mountain offering though an organic integration with its surroundings. The materials chosen, such as the rough stone and the glass allow to reveal the natural beauty of the area. The 25m long pool its a real added value. A mountain placed villa but yet just a breath away from the popular city center. The area is a place of relaxation, character and beautiful vistas. This is the ideal home for a special lifestyle.