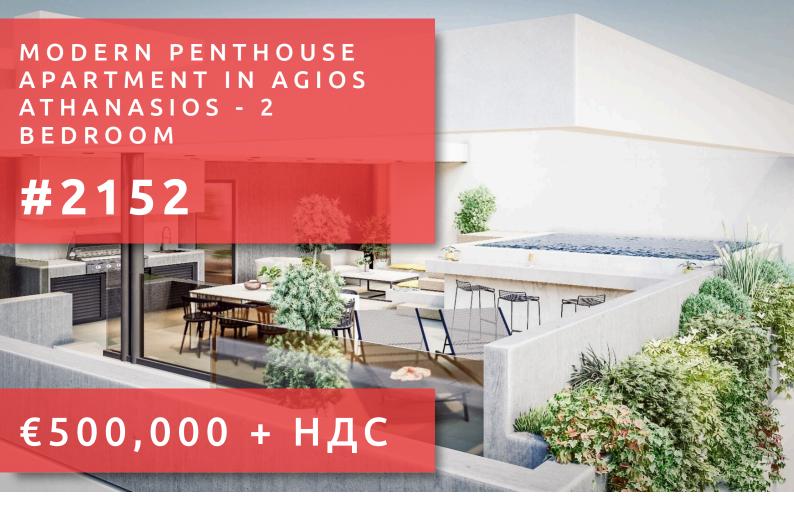

# MODERN PENTHOUSE APARTMENT IN AGIOS ATHANASIOS - 2 BEDROOM

### ОПИСАНИЕ

We are talking about modern! We are talking about luxurious! We are talking about quality!!! Ideally located in one of the best areas of Agios Athanasios, in Limassol, with easy access to the high way and close to all amenities. A contemporary apartment building full of innovation and luxury. This project provides new ways to view the concept of living. Introversion and privacy are the two main components expressed by the design. The external screening walls are far more than just an element of division between the interior and exterior. They are defining the boundary between the public and the private, between the common and the unique, the ordinary and the special, the unknown and the intimate. It consists of six deluxe two bedroom apartments. First and Second floor apartments have a covered parking spaces private storage rooms at the ground floor. Third-floor apartments have access to private roof garden with pool, sitting and barbeque area. They have two covered parking spaces and private storage room at the ground floor. Spacious internal and external areas, energy efficiency, stylish design, highquality materials and finishes in a unique residential project ideal choice for residence of investment!