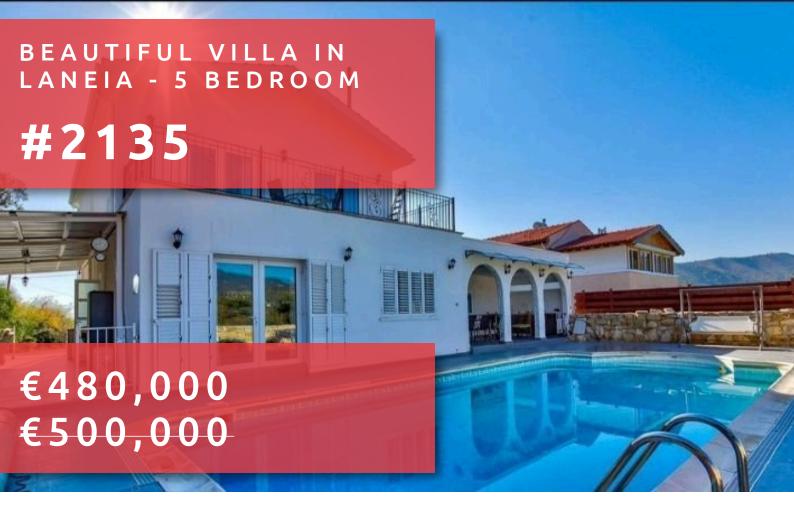

# BEAUTIFUL VILLA IN LANEIA BEDROOM

#### ОБЗОР

Limassol, Laneia

Villa ## 2135

### ОПИСАНИЕ

Located in Lania village one of the most picturesque villages in Cyprus with its stone buildings and quaint cobbled streets, the village has inspired many Artists, some of whom reside in the Village. It feels like a million miles from the hustle and bustle of Limassol City, but located just 20 minutes from the city and pristine beaches. Situated just on the outskirts of the Village this amazing house offers privacy, space and views of the Troodos Mountains. All amenities are in close proximity including top class International Schools (just a 10 minute drive away). The house is located above the humidity line at 580 metres above sea level. This newly renovated and spacious home is accessed via covered parking through bespoke double doors into a good sized hallway. The indoor living areas provide easy living with many seating and dining options. The kitchen is beautifully fitted to a very high standard. On the ground floor there are two large double bedrooms with a well presented bathroom. Upstairs there are a further 3 bedrooms, two with en suite facilities. All benefit from fitted wardrobes and excellent views from the windows and balconies. Outside the breath-taking views can be admired from several seating areas both covered and uncovered, including a large terrace/outdoor living area where residents would dine and relax for 10 months of the year. A newly designed and fully fitted outdoor kitchen further adds to the appeal of this delightful home. A large, well maintained swimming pool with Roman steps is surrounded by stunning stone walls and of course the views can be seen from all aspects of this delightful home. Perfect choice for a long-lasting comfortable family home all year round.