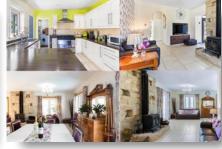

### ОПИСАНИЕ

Located in Lania village one of the most picturesque villages in Cyprus with its stone buildings and quaint cobbled streets, the village has inspired many Artists, some of whom reside in the Village. It feels like a million miles from the hustle and bustle of Limassol City, but located just 20 minutes from the city and pristine beaches. Situated just on the outskirts of the Village this amazing house offers privacy, space and views of the Troodos Mountains. All amenities are in close proximity including top class International Schools (just a 10 minute drive away). The house is located above the humidity line at 580 metres above sea level. This newly renovated and spacious home is accessed via covered parking through bespoke double doors into a good sized hallway. The indoor living areas provide easy living with many seating and dining options. The kitchen is beautifully fitted to a very high standard. On the ground floor there are two large double bedrooms with a well presented bathroom. Upstairs there are a further 3 bedrooms, two with en suite facilities. All benefit from fitted wardrobes and excellent views from the windows and balconies. Outside the breath-taking views can be admired from several seating areas both covered and uncovered, including a large terrace/outdoor living area where residents would dine and relax for 10 months of the year. A newly designed and fully fitted outdoor kitchen further adds to the appeal of this delightful home. A large, well maintained swimming pool with Roman steps is surrounded by stunning stone walls and of course the views can be seen from all aspects of this delightful home. Perfect choice for a long-lasting comfortable family home all year round.