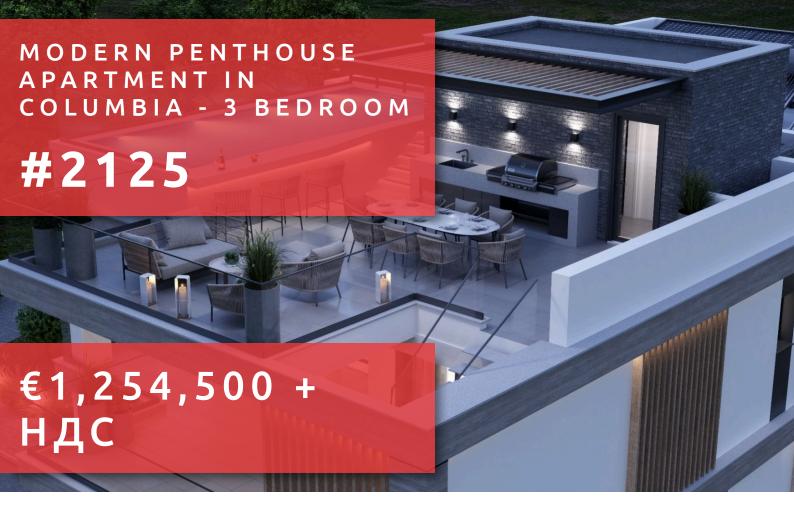

# MODERN PENTHOUSE APARTMENT IN COLUMBIA - 3 BEDROOM

### ОПИСАНИЕ

Modern designed building with amazing location, featuring 7 exquisite luxury residences, each offering a truly unique boutique living experience. Set in one of the most idyllic neighborhoods of Germasogeia, this hidden gem offers a sanctuary of serenity and a plethora of experiences. The only penthouse in the project, designed to the highest standards of quality and craftsmanship. Featuring exquisite interiors and a spacious private terrace, this penthouse is designed down to the smallest detail to enhance the way its residents live, relax and entertain. Unwind in your hidden oasis with a refreshing swim in your private swimming pool. Take in the breathtaking views that stretch as far as the eye can see. Host a BBQ party. Spoil yourself with tasty meals and dine under the stars. Everything that surrounds you is designed and made to perfection - to elevate your luxury living experience to new heights of sophistication.