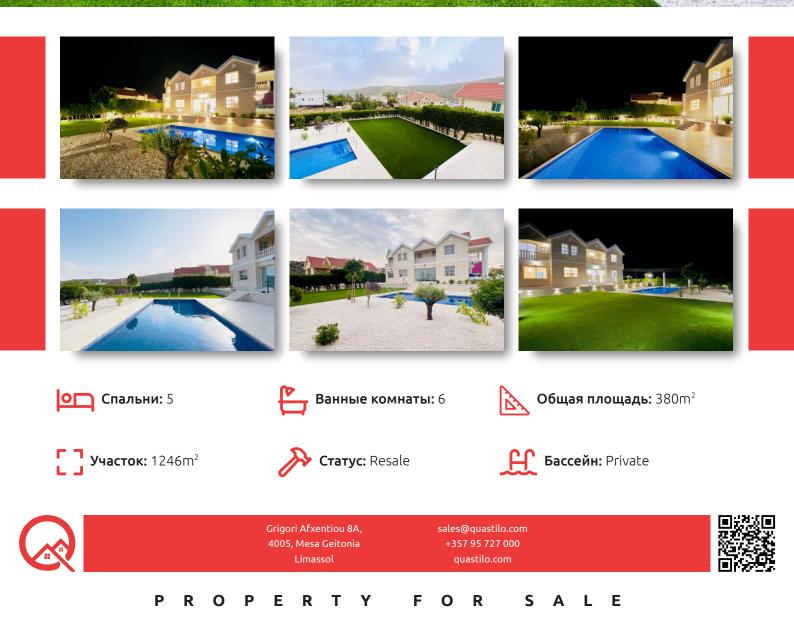

### ОПИСАНИЕ

This beautiful villa located in a peaceful residential area of Palodia, Limassol. Only 4km to the highway network leading to the major towns and both airports in Larnaca and Paphos, 2 km from the Heritage Private School and 5km to the Limassol city center. It consists of 5 bedrooms, three of them with en-suite bathroom, balconies and sea views, one bedroom with en-suite bathroom and mountain view and one bedroom with en-suite bathroom and overlooking the courtyard. Has a huge hall and living area, guest toilet, kitchen and dining area, and living room on the second floor with mountain views. Externally has swimming pool 10x5m, lined with modern mosaic, water with heating and cooling, cleaning system without chlorine, coating and landscape garden. An ideal investment for a family seeking a permanent residence in a beautiful and quiet environment.

### **УДОБСТВА**

Public transport: 200 m

| Aircondition, Split system | Heating, Central         | Parking, Garage, double |
|----------------------------|--------------------------|-------------------------|
| Pool, Private              | Childrens playground     | Solar water heater      |
| ХАРАКТЕРИСТИКИ             |                          |                         |
| Fitted wardrobes           | Entrance gate, automated | Garden, large           |
| Pressurized water system   | Bright                   | Alarm system            |
| Double glazing             | Guest WC                 | Veranda                 |
| Quiet area                 | Marble flooring          | Rental potential        |
| En suite bathroom          | Luxury specifications    | Near amenities          |
| РАССТОЯНИЯ                 |                          |                         |
| Amenities: 300 m           | Airport: 60 km           | <b>Sea:</b> 8 km        |