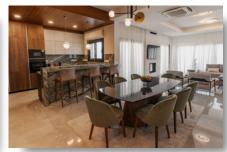

# ОПИСАНИЕ

This luxury project it is located in Potamos Germasogeias, just 750m from Limassol's shoreline and a few minutes away from the city center. It consists of five floors and 17 spacious apartments. On the 5th floor there are 2 luxurious penthouses. Penthouse 501 is a 3+2 bedroom residence with a large roof garden where the residents can enjoy their BBQ area and the jacuzzi while looking at Limassol's coastline. This penthouse comes complete with underfloor heating, VRV cooling system, fully furnished with electrical appliances. All materials have been carefully chosen to provide comfort and luxury. The luscious gardens of the project are carefully designed to create not only tropical vibes but also the space for an outdoor gym, a relaxation area, a BBQ area, a sauna and a swimming pool.