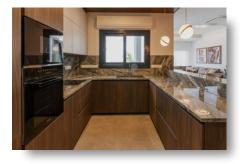

# ОПИСАНИЕ

This luxury project it is located in Potamos Germasogeias, just 750m from Limassol's shoreline and a few minutes away from the city center. It consists of five floors and 17 spacious apartments. On the 5th floor there are 2 luxurious penthouses. Penthouse 501 is a 3+2 bedroom residence with a large roof garden where the residents can enjoy their BBQ area and the jacuzzi while looking at Limassol's coastline. This penthouse comes complete with underfloor heating, VRV cooling system, fully furnished with electrical appliances. All materials have been carefully chosen to provide comfort and luxury. The luscious gardens of the project are carefully designed to create not only tropical vibes but also the space for an outdoor gym, a relaxation area, a BBQ area, a sauna and a swimming pool.