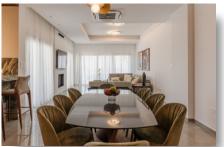

# ОПИСАНИЕ

This luxury project it is located in Potamos Germasogeias, just 750m from Limassol's shoreline and a few minutes away from the city center. It consists of five floors and 17 spacious apartments. On the 5th floor there are 2 luxurious penthouses. Penthouse 501 is a 3+2 bedroom residence with a large roof garden where the residents can enjoy their BBQ area and the jacuzzi while looking at Limassol's coastline. This penthouse comes complete with underfloor heating, VRV cooling system, fully furnished with electrical appliances. All materials have been carefully chosen to provide comfort and luxury. The luscious gardens of the project are carefully designed to create not only tropical vibes but also the space for an outdoor gym, a relaxation area, a BBQ area, a sauna and a swimming pool.