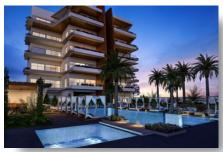

# ОПИСАНИЕ

This luxury project it is located in Potamos Germasogeias, just 750m from Limassol's shoreline and a few minutes away from the city center. It consists of five floors and 17 spacious apartments. On the 5th floor there are 2 luxurious penthouses. Penthouse 501 is a 3+2 bedroom residence with a large roof garden where the residents can enjoy their BBQ area and the jacuzzi while looking at Limassol's coastline. This penthouse comes complete with underfloor heating, VRV cooling system, fully furnished with electrical appliances. All materials have been carefully chosen to provide comfort and luxury. The luscious gardens of the project are carefully designed to create not only tropical vibes but also the space for an outdoor gym, a relaxation area, a BBQ area, a sauna and a swimming pool.

## **УДОБСТВА**

Heating, Underfloor Aircondition, Central system Parking, Covered

Pool. Communal Elevator Childrens playground

Sauna Gym Storage

Outdoor shower Gated complex Solar water heater