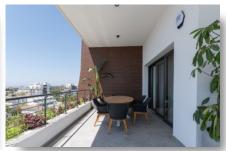

# ОПИСАНИЕ

This luxury project it is located in Potamos Germasogeias, just 750m from Limassol's shoreline and a few minutes away from the city center. It consists of five floors and 17 spacious apartments. On the 5th floor there are 2 luxurious penthouses. Penthouse 501 is a 3+2 bedroom residence with a large roof garden where the residents can enjoy their BBQ area and the jacuzzi while looking at Limassol's coastline. This penthouse comes complete with underfloor heating, VRV cooling system, fully furnished with electrical appliances. All materials have been carefully chosen to provide comfort and luxury. The luscious gardens of the project are carefully designed to create not only tropical vibes but also the space for an outdoor gym, a relaxation area, a BBQ area, a sauna and a swimming pool.