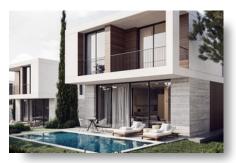

### ОПИСАНИЕ

An immaculate project consisting of 13, three-bedroom villas with a private swimming pool, each the epitome of forward-thinking design containing all the best qualities of contemporary architecture. The villas are surrounded by beautifully landscaped gardens and plenty of terraced area to fully enjoy the outdoor lifestyle the island has to offer. The Residences gorgeous exterior is matched by an interior that is filled with luxurious features. Oversize windows invite the light into a large living area that is elegantly completed in neutral tones. The spacious layout was carefully designed to offer maximum space with three bedrooms that are cooled in the summers with a VRV technology cooling system and warmed in the winters with underfloor heating. The villas come with a fully completed interior, from luxurious furniture to quality fixtures and fittings.

## **УДОБСТВА**

Aircondition, Central system Heating, Underfloor Parking, Covered

Pool, Optional Solar water heater