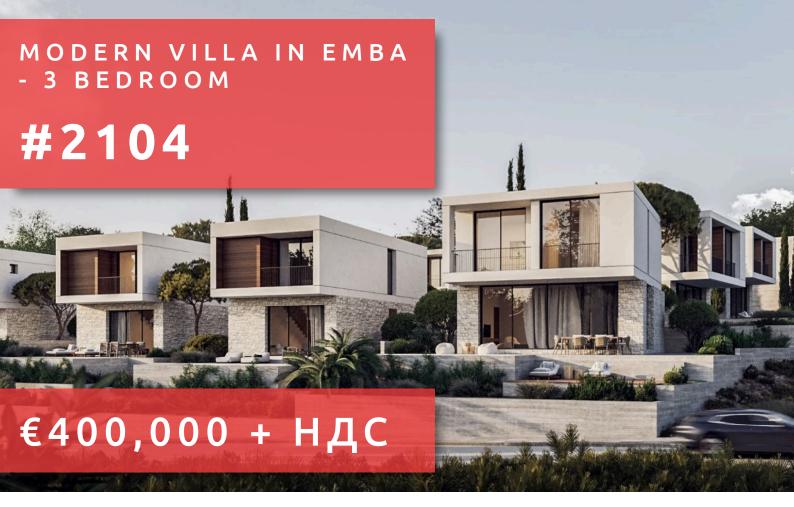

# **MODERN VILLA IN EMBA - 3 BEDROOM**

## ОБЗОР

Paphos, Empa

Villa ## 2104

### ОПИСАНИЕ

An immaculate project consisting of 13, three-bedroom villas with a private swimming pool, each the epitome of forward-thinking design containing all the best qualities of contemporary architecture. The villas are surrounded by beautifully landscaped gardens and plenty of terraced area to fully enjoy the outdoor lifestyle the island has to offer. The Residences gorgeous exterior is matched by an interior that is filled with luxurious features. Oversize windows invite the light into a large living area that is elegantly completed in neutral tones. The spacious layout was carefully designed to offer maximum space with three bedrooms that are cooled in the summers with a VRV technology cooling system and warmed in the winters with underfloor heating. The villas come with a fully completed interior, from luxurious furniture to quality fixtures and fittings.