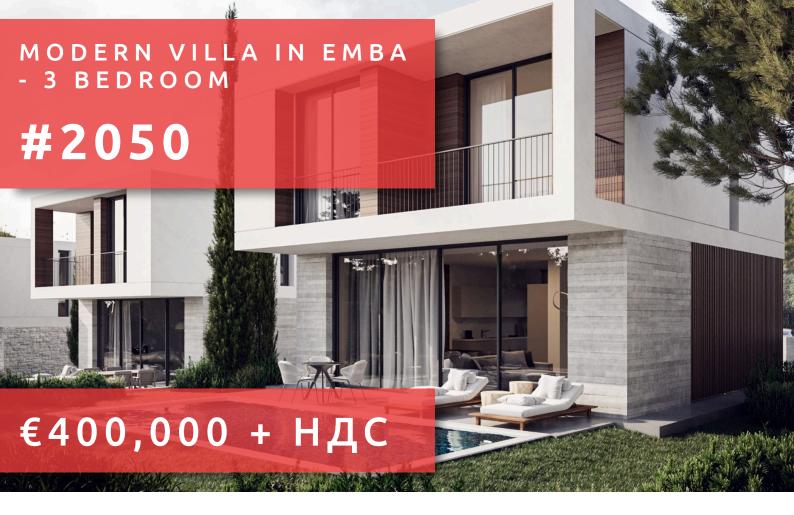

# **MODERN VILLA IN EMBA - 3 BEDROOM**

## ОБЗОР

Paphos, Empa

Villa ## 2050

#### ОПИСАНИЕ

An immaculate project consisting of 13, three-bedroom villas with a private swimming pool, each the epitome of forward-thinking design containing all the best qualities of contemporary architecture. The villas are surrounded by beautifully landscaped gardens and plenty of terraced area to fully enjoy the outdoor lifestyle the island has to offer. The Residences gorgeous exterior is matched by an interior that is filled with luxurious features. Oversize windows invite the light into a large living area that is elegantly completed in neutral tones. The spacious layout was carefully designed to offer maximum space with three bedrooms that are cooled in the summers with a VRV technology cooling system and warmed in the winters with underfloor heating. The villas come with a fully completed interior, from luxurious furniture to quality fixtures and fittings.